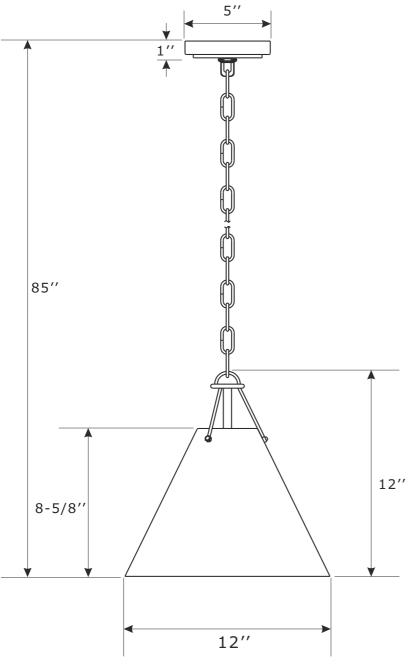

### How to install

- 1. Determine the preferred hanging height and adjust to the chain required.
- 2. Install the fixture onto outlet box.
- 3. Install the bulb(not included) into the socket.