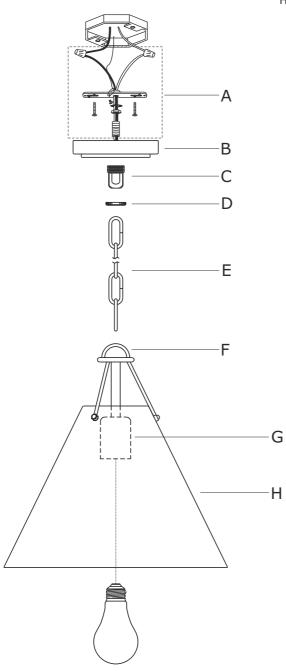

## Part Numbers

- A. (1)-Mounting hardware
- B. (1)-Canopy W5"xH1" #XRF8301VGBLCAN5IN
- C. (1)-Collar Loop
- D. (1)-Collar ring
- E. (1)-Chain -L72", 3.8mm thick #XRF8301VGCHA3.8MM
- F. (1)-Loop
- G. (1)-Socket
- H. (1)-Metal shade #XRF8301BLSHA12IN