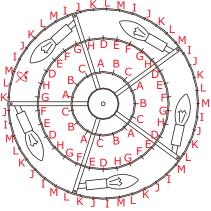

### **DETAILED ILLUSTRATION**

### Crystal Key

A.5 Sets.

(11)14mm + (5)20mm + (2)30mm B.5 Sets.

(10)14mm + (6)20mm + (1)30mm C.5 Sets.

(9)14mm + (8)20mm

D.6 Sets.

(5)14mm + (3)20mm + (1)30mm E.6 Sets.

(6)14mm + (4)20mm + (1)30mm F.6 Sets.

(2)14mm + (4)20mm + (1)30mm G.6 Sets.

(9)14mm + (3)20mm + (1)30mm

H.6 Sets.

(4)14mm + (4)20mm

I.9 Sets.

(4)14mm + (2)20mm + (1)30mm J.9 Sets.

(3)14mm + (2)20mm + (1)30mm

K.9 Sets.

(4)14~

(4)14mm + (4)20mm

L.9 Sets.

(3)14mm + (3)20mm + (1)30mm M.9 Sets.

(2)14mm + (2)20mm + (1)30mm

WARNING: This product can expose you to Lead, which is known to the State of California to cause cancer and/or birth defects or reproductive harm. For more information go to www.P65Warnings.ca.gov.