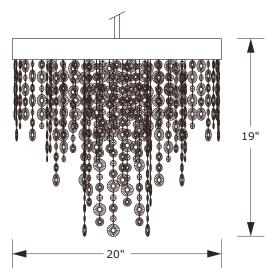

## PART NUMBER MODEL #WIN-615-BF-CL-MWP

# Part Number

- A. (1) Mounting Hardware
- B. (1) Canopy(W5",H0.79") #XRE610BFCAN5IN
- C. (1) Swivel
- D. (5) Threaded Pipe
- E. (1) Hanging Stem(6",15.9mm) #XRE615BFROD6IN
- F. (3) Hanging Stem(12",15.9mm) #XRE615BFROD12IN
- G. (5) Ball Nut #XRE612BFBANUT
- H. (1) Metal Frame
- I. (1) Finial #XRE615BFFIN
- J. (5) Flat Screw