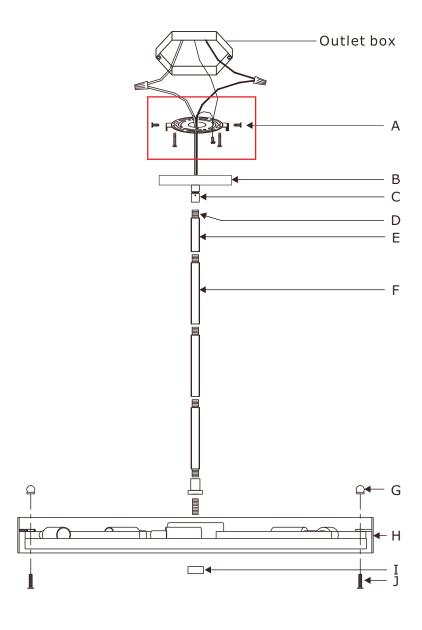

## PART NUMBER MODEL #WIN-615-BF-CL-MWP

# Part Number

- A. (1) Mounting Hardware
- B. (1) Canopy(W5",H0.79") #XRE610BFCAN5IN
- C. (1) Swivel
- D. (5) Threaded Pipe
- E. (1) Hanging Stem(6",15.9mm) #XRE615BFROD6IN
- F. (3) Hanging Stem(12",15.9mm) #XRE615BFROD12IN
- G. (5) Ball Nut #XRE612BFBANUT
- H. (1) Metal Frame
- I. (1) Finial #XRE615BFFIN
- J. (5) Flat Screw