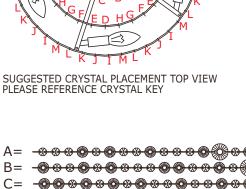

### Crystal Key

A.5 Sets.

(11)14mm + (5)20mm + (2)30mm B.5 Sets.

(10)14mm + (6)20mm + (1)30mm C.5 Sets.

(9)14mm + (8)20mm

D.6 Sets.

(5)14mm + (3)20mm + (1)30mm E.6 Sets.

(6)14mm + (4)20mm + (1)30mm F.6 Sets.

(2)14mm + (4)20mm + (1)30mm G.6 Sets.

(9)14mm + (3)20mm + (1)30mm

H.6 Sets.

(4)14mm + (4)20mm

I.9 Sets.

(4)14mm + (2)20mm + (1)30mm J.9 Sets.

(3)14mm + (2)20mm + (1)30mm

K.9 Sets.

(4)14~

(4)14mm + (4)20mm

L.9 Sets.

(3)14mm + (3)20mm + (1)30mm M.9 Sets.

(2)14mm + (2)20mm + (1)30mm

WARNING: This product can expose you to Lead, which is known to the State of California to cause cancer and/or birth defects or reproductive harm. For more information go to www.P65Warnings.ca.gov.