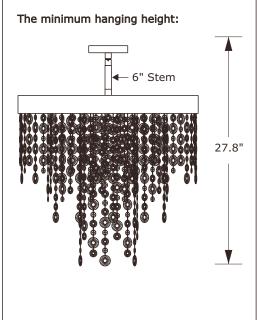

### How to Install

- 1.Do a complete inventory of all parts and components before you start installation.
- 2.Attach all four stems together, making sure the 6" stem is installed and located at the top.
- 3.Feed fixtures wiring through the stem assembly prior to connection.
- 4.Now take the bottom of the stem assembly (12" stem) and connect it to the fixture frame.
- 5.The top side of the stem assembly (6" stem), will then be attached to the swivel.
- 6.Insert recommended bulb (not included).
- 7.Dress the fixture with crystal as illustrated.