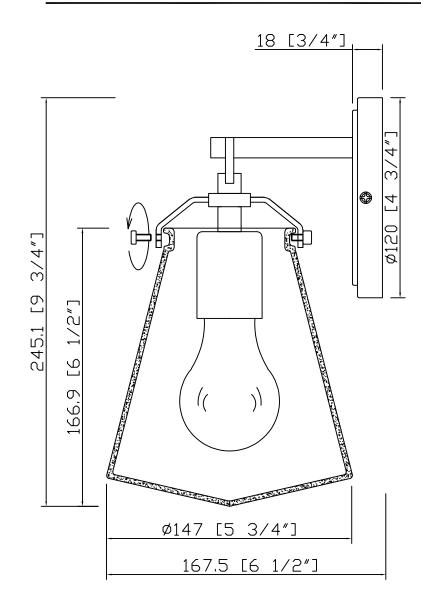

You will need 1 – Med.Bulb 40 Watts Recommended 60 Watts Max

USE LED BULBS FOR EXTENDED USE This fixture is Damp rated

How to Install

- 1. Install the mounting plate onto the outlet box using the two outlet box screws.
- 2. Place the frame over the mounting plate and secure with the screws.
- 3. Install the bulb onto the socket.
- Slide the glass over the light cluster and let the spoke hold the glass by using the cap nuts. Do not over tighten it to prevent the glass from breaking.