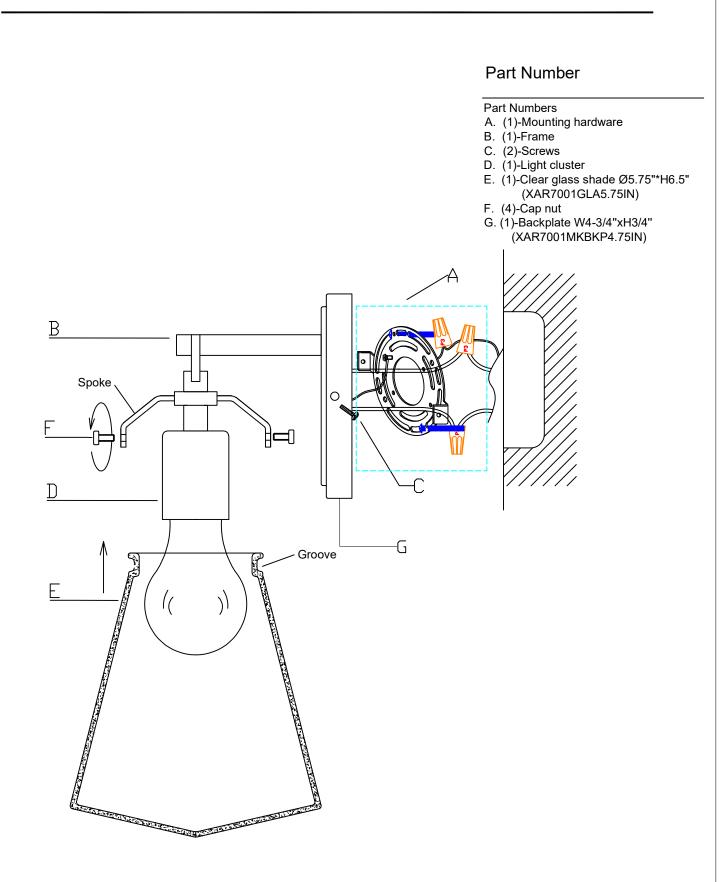

You will need 1 – Med.Bulb 40 Watts Recommended 60 Watts Max

USE LED BULBS FOR EXTENDED USE This fixture is Damp rated

How to Install

- 1. Install the mounting plate onto the outlet box using the two outlet box screws.
- 2. Place the frame over the mounting plate and secure with the screws.
- 3. Install the bulb onto the socket.
- Slide the glass over the light cluster and let the spoke hold the glass by using the cap nuts. Do not over tighten it to prevent the glass from breaking.