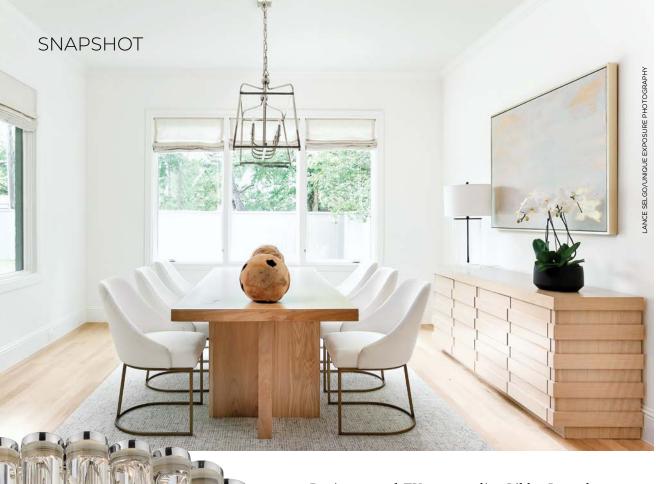

ABOVE: The Elliot collection features a series of glass rods and polished nickel frames. "The filtered light bounces between the glass rods and gives off a beautiful glow,"

Langdon says.

CLOCKWISE FROM TOP: Libby Langdon lighting in an environment designed by Jessica Koltun Home and built by Olerio Homes; a pendant from The Devon collection; Libby Langdon is known for her collections of branded home furnishings and products.