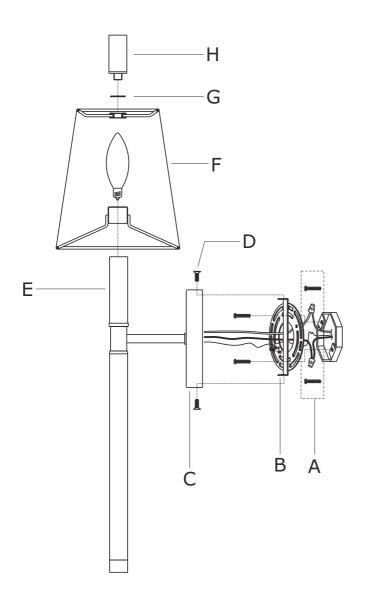

## How to install

- 1.Install the mounting plate to the outlet box using two outlet box screws.
- 2.Install backplate onto the mounting plate, and secure with the screws.
- 3.Install the fabric shade onto the candle sleeve.
- 4.Slip the plastic washer over the nipple of the crystal finial, and thread crystal finial into the top of the fabric shade.
- 5.Install the bulb(not included) into the socket.

## Part Number

- Part Numbers
- A. (1)-Mounting hardware
- B. (1)-Mounting plate
- C. (1)-Backplate W4-3/4''xH3/4'' #XRF261AGBKP4.75IN
- D. (2)-Screw
- E. (1)-Candle sleeve W7/8"xL3-3/8" #XRF261AGCDL3.375IN
- F. (1)-Fabric shade L10''xW5-7/8''xH6-3/4'' #XRF261SHA6.75IN
- G. (1)-Plastic washer
- H. (1)-Crystal finial #XRF261AGCRYFIN