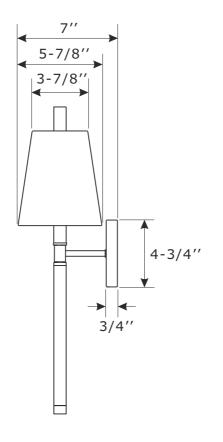

## Part Number

- Part Numbers
- A. (1)-Mounting hardware
- B. (1)-Mounting plate
- C. (1)-Backplate W4-3/4''xH3/4'' #XRF261AGBKP4.75IN
- D. (2)-Screw
- E. (1)-Candle sleeve W7/8"xL3-3/8" #XRF261AGCDL3.375IN
- F. (1)-Fabric shade L10''xW5-7/8''xH6-3/4'' #XRF261SHA6.75IN
- G. (1)-Plastic washer
- H. (1)-Crystal finial #XRF261AGCRYFIN