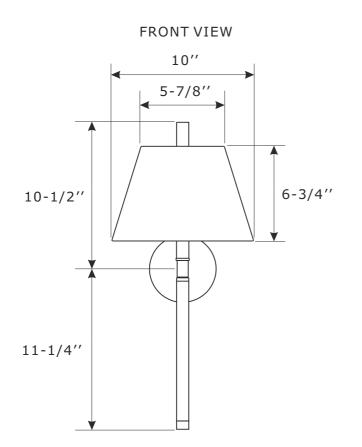

## Part Number

- Part Numbers
- A. (1)-Mounting hardware
- B. (1)-Mounting plate
- C. (1)-Backplate W4-3/4''xH3/4'' #XRF261AGBKP4.75IN
- D. (2)-Screw
- E. (1)-Candle sleeve W7/8"xL3-3/8" #XRF261AGCDL3.375IN
- F. (1)-Fabric shade L10''xW5-7/8''xH6-3/4'' #XRF261SHA6.75IN
- G. (1)-Plastic washer
- H. (1)-Crystal finial #XRF261AGCRYFIN