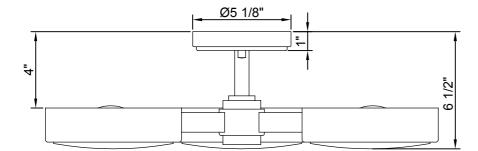

LIGHTING THE WAY FOR SIXTY YEARS

## **ASSEMBLY INSTRUCTION MODEL #ORS-733-MG-ST**







All electrical components must be installed by a licensed electrician in accordance with the National Electric Code and the appropriate local electrical codes.



You will need 3 - Candelabra Bulb 40 Watts Recommended 60 Watts Max. USE LED BULBS FOR EXTENDED USE This fixture is Dry Rated.

## How to Install

- 1. Attach mounting plate to the outlet box using box screws.
- 2. Connect the fixture wires to the supply wires.
- 3. Mount the fixture to the outlet box with ball nuts.
- 4. Place stone into the frame.
- Install the bulb (Not included) in accordance with the fixture's specifications. (DO NOT EXCEED THE MAXIMUM WATTAGE RATING!)





LIGHTING THE WAY FOR SIXTY YEARS

## PART NUMBER MODEL #ORS-733-MG-ST