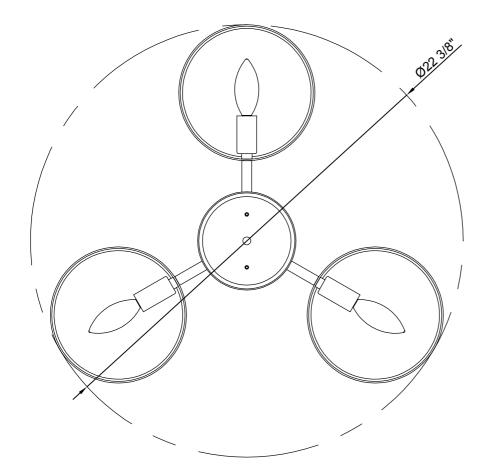

LIGHTING THE WAY FOR SIXTY YEARS

## **ASSEMBLY INSTRUCTION MODEL #ORS-733-MG-ST**







All electrical components must be installed by a licensed electrician in accordance with the National Electric Code and the appropriate local electrical codes.



You will need 3 - Candelabra Bulb 40 Watts Recommended 60 Watts Max. USE LED BULBS FOR EXTENDED USE This fixture is Dry Rated.

## How to Install

- 1. Attach mounting plate to the outlet box using box screws.
- 2. Connect the fixture wires to the supply wires.
- 3. Mount the fixture to the outlet box with ball nuts.
- 4. Place stone into the frame.
- Install the bulb (Not included) in accordance with the fixture's specifications. (DO NOT EXCEED THE MAXIMUM WATTAGE RATING!)





LIGHTING THE WAY FOR SIXTY YEARS

## PART NUMBER MODEL #ORS-733-MG-ST