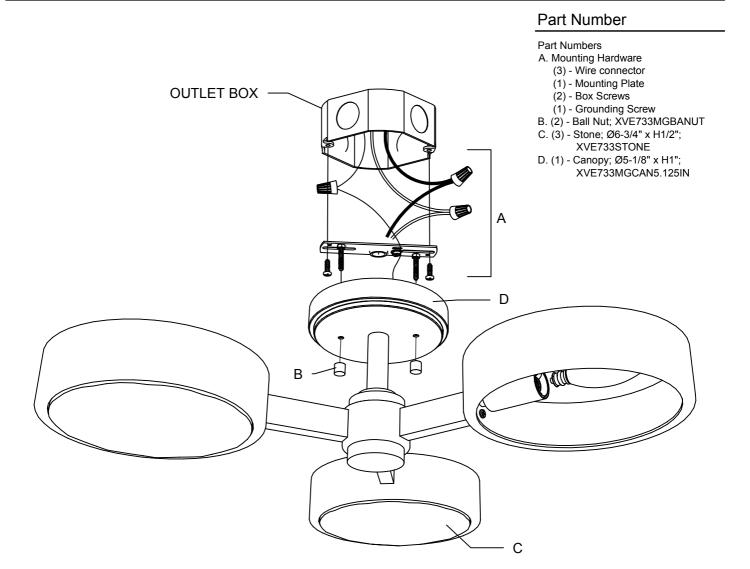

## How to Install

- 1. Attach mounting plate to the outlet box using box screws.
- 2. Connect the fixture wires to the supply wires.
- 3. Mount the fixture to the outlet box with ball nuts.
- 4. Place stone into the frame.
- Install the bulb (Not included) in accordance with the fixture's specifications. (DO NOT EXCEED THE MAXIMUM WATTAGE RATING!)

## PART NUMBER MODEL #ORS-733-MG-ST