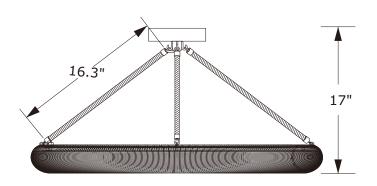

) "FU]gY`h\Y`Z]I hi fY`i d`hc`h\Y`Wf]`]b[`UbX`W&bbYWf`h\Y`Xf]j Yf`k]fYg`k]h\`h\Y`\ci gY`k]fYg"``GYWfYY`h\Y`WUbcdmk]h\`gWfYkg"

: cf<sup>-</sup>7Y]<sup>-</sup>]b[. %"「FYa cj Y'h\Y'\cc\_'UbX'`ccd'Zfca 'h\Y'YbXg'cZ'h\Y'`cb[ 'fcX" &"「FYdYUh'ghYd',%」)UVcj Yž'i g]b[ 'h\Y'g\cfh'fcX']bghYUX'cZ'h\Y'`cb[ 'fcX"