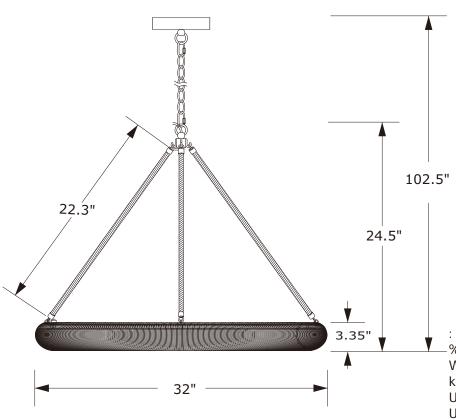

## ASSEMBLY INSTRUCTION MODEL # OAK-7538-SG CEILING

All electrical components must be

installed by a licensed electrician

in accordance with the National

Electric Code and the appropriate

local electrical codes.

## PART NUMBER MODEL # OAK-7538-SG\_CEILING