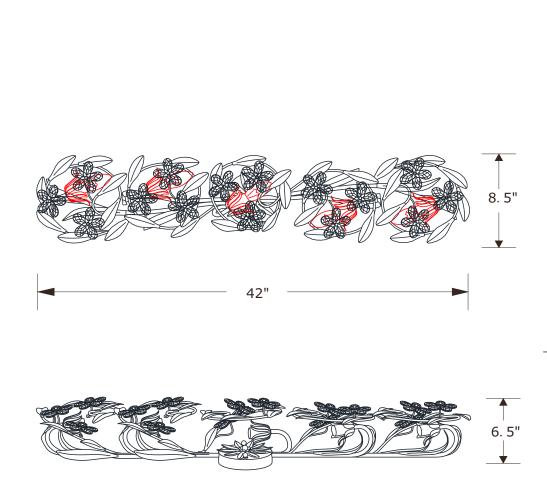

## How to Install

- 1.Install the mounting plate onto the outlet box.
- 2.Install the backplate onto the mounting bar using two ball nuts.
- 3.Dress the fixture with crystal as illustrated.
- 4.Insert recommended bulb (not included).