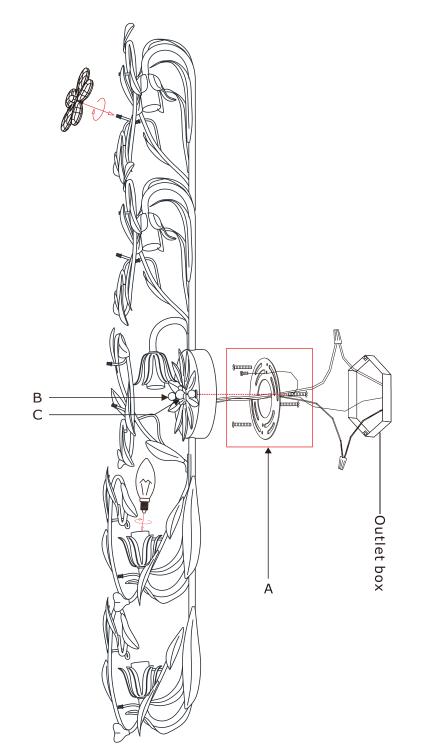

## How to Install

- 1.Install the mounting plate onto the outlet box.
- 2.Install the backplate onto the mounting bar using two ball nuts.
- 3.Dress the fixture with crystal as illustrated.
- 4.Insert recommended bulb (not included).

## Part Number

A. (1) - Mounting Hardware

- B. (2) Ball Nut #XRE303SABANUT
- C. (1) Finial #XRE303SAFIN