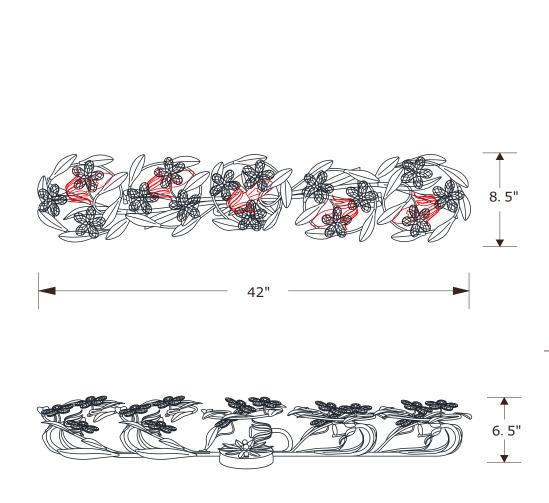

## ASSEMBLY INSTRUCTION MODEL # MSL-305-GA



WARNING: Electrical Danger Turn Power Off All electrical components must be installed by a licensed electrician in accordance with the National Electric Code and the appropriate

local electrical codes.



You will need 5 -Candelabra Base Bulb

40 Watts Recommended 60 Watts Max.

USE LED BULBS FOR EXTENDED USE

THIS FIXTURE IS DAMP RATED

## How to Install

- 1.Install the mounting plate onto the outlet box.
- 2.Install the backplate onto the mounting bar using two ball nuts.
- 3.Dress the fixture with crystal as illustrated.
- 4.Insert recommended bulb (not included).

**Crystal Key** 



WARNING: This product can expose you to Lead, which is known to the State of California to cause cancer and/or birth defects or reproductive harm. For more information go to www.P65Warnings.ca.gov.