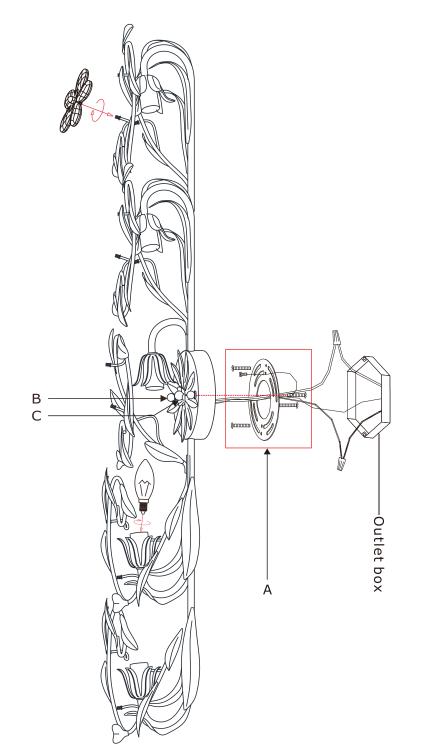

## How to Install

- 1.Install the mounting plate onto the outlet box.
- 2.Install the backplate onto the mounting bar using two ball nuts.
- 3.Dress the fixture with crystal as illustrated.
- 4.Insert recommended bulb (not included).

## Part Number

A. (1) - Mounting Hardware

- B. (2) Ball Nut #XRE303GABANUT
- C. (1) Finial #XRE303GAFIN