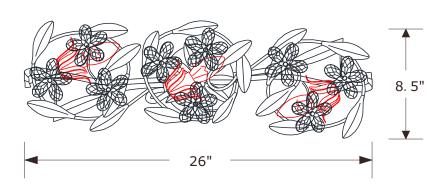

#### **ASSEMBLY INSTRUCTION MODEL # MSL-303-MT**







All electrical components must be installed by a licensed electrician in accordance with the National

Electric Code and the appropriate

local electrical codes.





You will need 3 -Candelabra Base Bulb
40 Watts Recommended 60 Watts Max.
USE LED BULBS FOR EXTENDED USE
THIS FIXTURE IS DAMP RATED

#### How to Install

- 1.Install the mounting plate onto the outlet box.
- 2.Install the backplate onto the mounting bar using two ball nuts.
- 3.Dress the fixture with crystal as illustrated.
- 4.Insert recommended bulb (not included).

### **Crystal Key**







## PART NUMBER MODEL # MSL-303-MT

# **Part Number**



B. (2) - Ball Nut #XRE303MTBANUT C. (1) - Finial #XRE303MTFIN