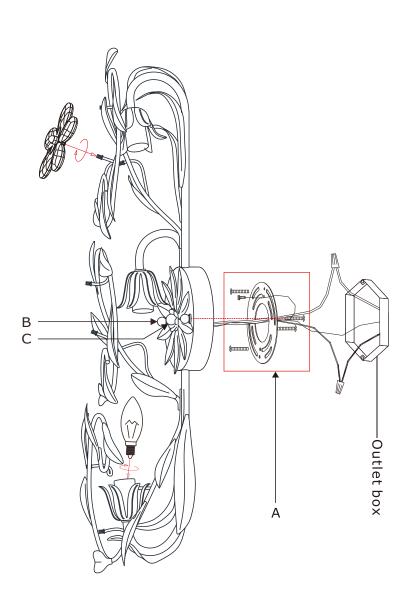

#### How to Install

- 1.Install the mounting plate onto the outlet box.
- 2.Install the backplate onto the mounting bar using two ball nuts.
- 3.Dress the fixture with crystal as illustrated.
- 4.Insert recommended bulb (not included).

# **Part Number**

B. (2) - Ball Nut #XRE303MTBANUT C. (1) - Finial #XRE303MTFIN