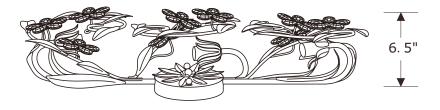

#### **ASSEMBLY INSTRUCTION MODEL # MSL-303-MT**







All electrical components must be installed by a licensed electrician in accordance with the National

Electric Code and the appropriate

local electrical codes.





You will need 3 -Candelabra Base Bulb
40 Watts Recommended 60 Watts Max.
USE LED BULBS FOR EXTENDED USE
THIS FIXTURE IS DAMP RATED

#### How to Install

- 1.Install the mounting plate onto the outlet box.
- 2.Install the backplate onto the mounting bar using two ball nuts.
- 3.Dress the fixture with crystal as illustrated.
- 4.Insert recommended bulb (not included).

### **Crystal Key**







## PART NUMBER MODEL # MSL-303-MT

# **Part Number**



B. (2) - Ball Nut #XRE303MTBANUT C. (1) - Finial #XRE303MTFIN