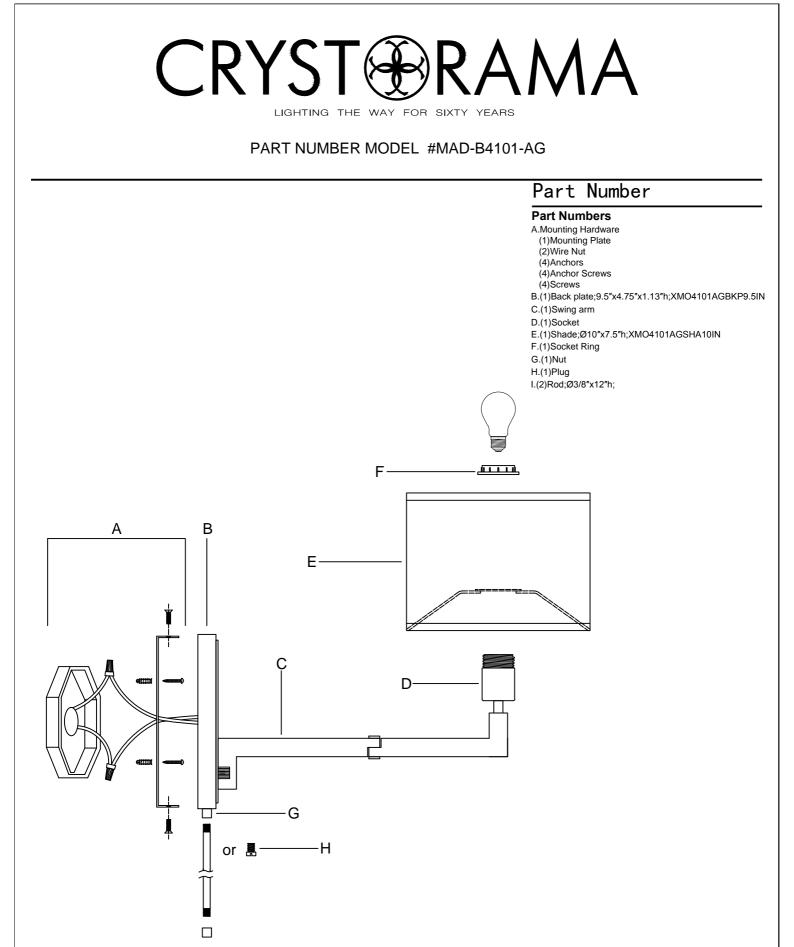

## CRYST RAMA

## ASSEMBLY INSTRUCTION MODEL #MAD-B4101-AG

- 3.Attach the Shade (E) onto Socket (D) and secure it by Socket Ring (F).
- For Plug-in installation, please proceed as follows: 1.Connect Rod (I) to the bottom of Back Plate (B).
- 2.Determine the desired location you'd like to put this fixture on the wall, and mark two points on it with same distance as between the holes on the Back Plate (B).
- 3.Drill the holes at the marked points and insert the anchors into the holes in the wall, Attach the mounting plate onto the wall by anchor screws.
- 4.Attach the Back Plate (B) onto mounting plate.