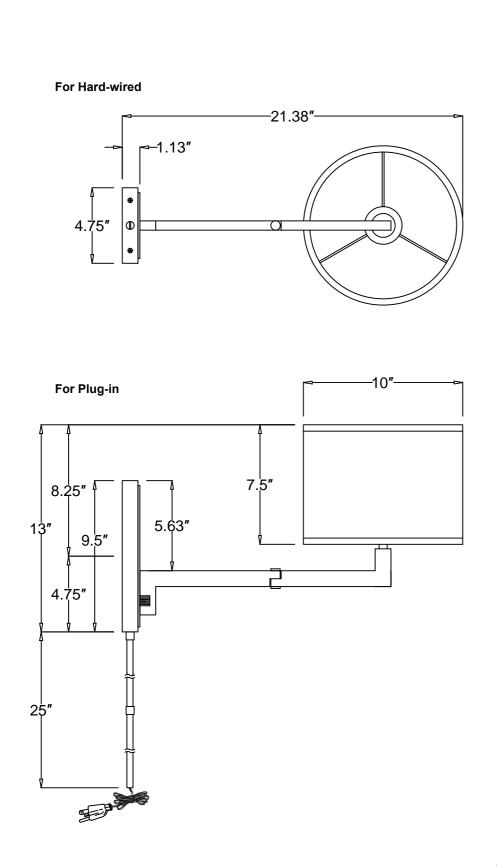

## ASSEMBLY INSTRUCTION MODEL #MAD-B4101-AG

- 3.Attach the Shade (E) onto Socket (D) and secure it by Socket Ring (F).
- For Plug-in installation, please proceed as follows: 1.Connect Rod (I) to the bottom of Back Plate (B).
- 2.Determine the desired location you'd like to put this fixture on the wall, and mark two points on it with same distance as between the holes on the Back Plate (B).
- 3.Drill the holes at the marked points and insert the anchors into the holes in the wall, Attach the mounting plate onto the wall by anchor screws.
- 4.Attach the Back Plate (B) onto mounting plate.