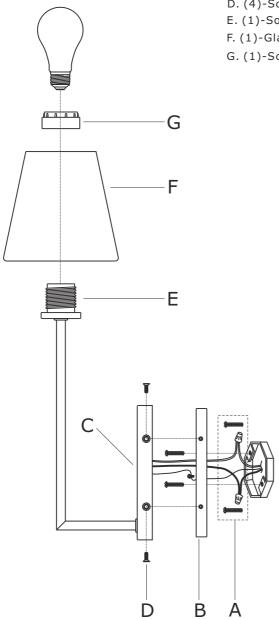

#### FRONT VIEW

SIDE VIEW

All electrical components must be installed by a licensed electrician in accordance with the National Electric Code and the appropriate local electrical codes.

You will need 1- Medium Base Bulb 60 Watts Recommended 100 Watts Max. USE LED BULBS FOR EXTENDED USE

#### How to install

- 1. Install the mounting plate to the outlet box using two outlet box screws.
- 2. Install backplate onto the mounting plate, and secure with the screws.
- $\it 3$ . Install the glass shade over the socket, and secure with the socket ring.
- 4. Install the bulb(not included) into socket.

# Part Numbers

- A. (1)-Mounting hardware
- B. (1)-Mounting plate
- C. (1)-Backplate L7"xW4-1/2"xD3/4" #XRF250CHBKP4.5IN
- D. (4)-Screw
- E. (1)-Socket
- F. (1)-Glass shade #XRF250GLASHA6IN
- G. (1)-Socket ring