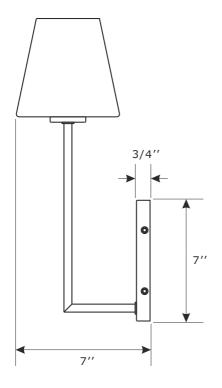

#### FRONT VIEW

SIDE VIEW

All electrical components must be installed by a licensed electrician in accordance with the National Electric Code and the appropriate local electrical codes.

You will need 1- Medium Base Bulb 60 Watts Recommended 100 Watts Max. USE LED BULBS FOR EXTENDED USE