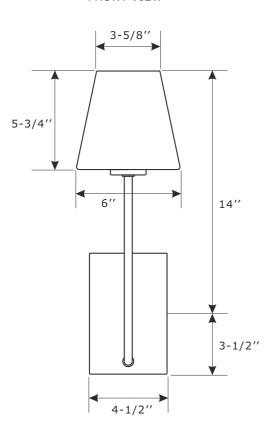

#### FRONT VIEW

SIDE VIEW

All electrical components must be installed by a licensed electrician in accordance with the National Electric Code and the appropriate local electrical codes.

You will need 1- Medium Base Bulb 60 Watts Recommended 100 Watts Max. USE LED BULBS FOR EXTENDED USE