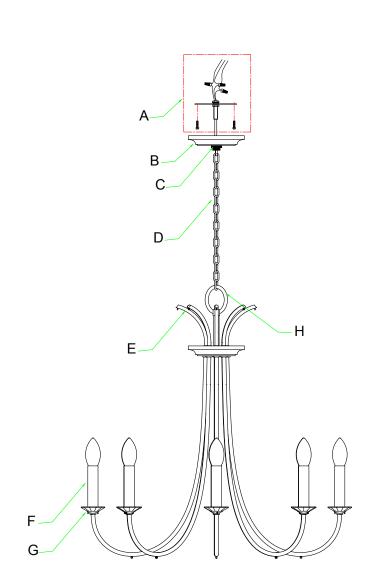

### Part Numbers

A. (1)-Mounting Hardware B. (1)-Canopy,D5 3/8 X H 7/8" (XBN90903MKCAN5.375IN) C. (1)-Collar loop D. (1)-Chain,L72" (XBN90903MKCHA4MM) E. (8)-Scroll arms,L4 3/4" F. (8)-Candle sleeve,L4 3/8" (XBN90908MKCDL4.125IN) G. (8)-Crystal Bobeche,D 2 3/8" (XBN90902BOB2.375IN) H. (1)-Fixture loop