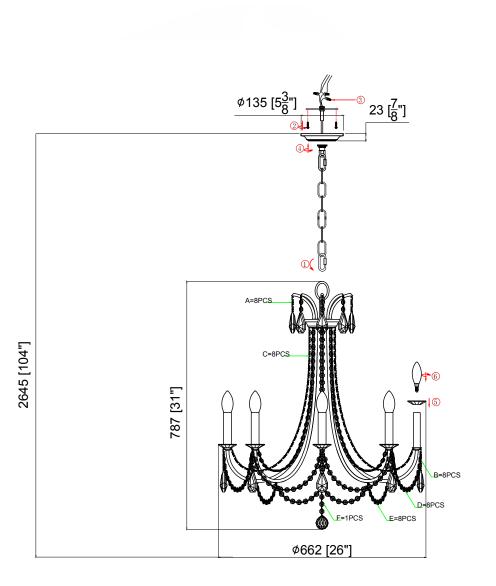

#### You will need 8 Candelabra Base Bulb 60 Watts Recommended 60 Watts Max. USE LED BULBS FOR EXTENDED USE( This fixture is Dry rated) How to Install

- Please place the fixture parts on a soft-cloth covered platform before installation. Do not remove the packaging on the arms until after installation is completed.
- 2. Spread out the arms equally.Open the quick link at the end of the chain and fasten the chain to the fixture loop. Fasten mounting hardware to junction box with the machine screws. After the wires are connected, screw the screw collar loop onto the nipple. Place the canopy up against the ceiling and secure by tightening the screw collar loop ring.
- After safely attaching the fixture onto the junction box, Slide the bobeche over the candle sleeve, then install the bulbs and proceed to connecting the power.
- When you begin to dress the fixture, start with package labeled(A).
- 5. IMPORTANT: Apply crystal sets in alphabetical order.

#### **Crystal sets**

- A. 8sets 2\*14mm+1\*63mm drop
- B. 8sets 3\*14mm+1\*63mm drop
- C. 8sets 29\*14mm
- D. 8sets 17\*14mm
- E. 8sets 11\*14mm
- F. 1set 27\*14mm+1\*40mm drop

WARNING: This product can expose you to Lead, which is known to the State of California to cause cancer and/or birth defects or reproductive harm. For more information go to www.P65Warnings.ca.gov

### Part Numbers

A. (1)-Mounting Hardware B. (1)-Canopy,D5 3/8 X H 7/8" (XBN90903MKCAN5.375IN) C. (1)-Collar loop D. (1)-Chain,L72" (XBN90903MKCHA4MM) E. (8)-Scroll arms,L4 3/4" F. (8)-Candle sleeve,L4 3/8" (XBN90908MKCDL4.125IN) G. (8)-Crystal Bobeche,D 2 3/8" (XBN90902BOB2.375IN) H. (1)-Fixture loop