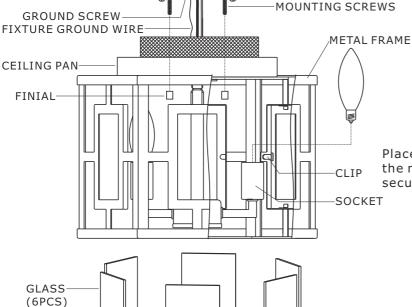

MAIN WIRE

OUTLET BOX SCREW

95 Cantiague Rock Road, Westbury, NY11590 • toll free:1.800.888.4470 fax:516.931.1254 • info@crystorama.com • www.crystorama.com

MODEL#:HIL-990-VG

**OUTLET BOX** 

WIRE CONNECTOR

MAIN WIRE

CIRCULAR STRAP

## ASSEMBLY AND DRESSING INSTRUCTIONS



WARNING: This product can expose you to Lead which is known to the state of California to cause cancer and/or birth defects or reproductive harm. For more information go to www.P65Warnings.ca.gov

All electrical components must be installed by a licensed electrician in accordance with the National Electric Code and the appropriate local electrical codes.





You will need 6 candelabra base bulbs 60 Watts recommended, Use LED bulbs for Extended use. Bulb not included



Place the glass inside the metal frame and secure it with the clips.