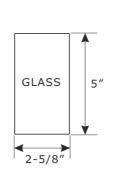

REW

95 Cantiague Rock Road, Westbury, NY11590 • toll free:1.800.888.4470 fax:516.931.1254 • info@crystorama.com • www.crystorama.com

MODEL#:HIL-990-VG

**OUTLET BOX** 

WIRE CONNECTOR

MAIN WIRE

CIRCULAR STRAP

## ASSEMBLY AND DRESSING INSTRUCTIONS



WARNING: This product can expose you to Lead which is known to the state of California to cause cancer and/or birth defects or reproductive harm. For more information go to www.P65Warnings.ca.gov

All electrical components must be installed by a licensed electrician in accordance with the National Electric Code and the appropriate local electrical codes.





You will need 6 candelabra base bulbs 60 Watts recommended, Use LED bulbs for Extended use. Bulb not included



Place the glass inside the metal frame and secure it with the clips.