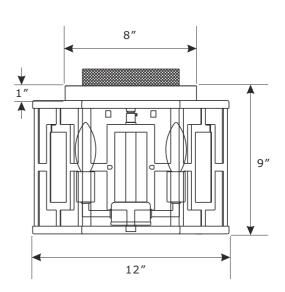

W

95 Cantiague Rock Road, Westbury, NY11590 • toll free:1.800.888.4470 fax:516.931.1254 • info@crystorama.com • www.crystorama.com

MODEL#:HIL-990-VG

**OUTLET BOX** 

WIRE CONNECTOR

MAIN WIRE

CIRCULAR STRAP

## ASSEMBLY AND DRESSING INSTRUCTIONS



WARNING: This product can expose you to Lead which is known to the state of California to cause cancer and/or birth defects or reproductive harm. For more information go to www.P65Warnings.ca.gov

All electrical components must be installed by a licensed electrician in accordance with the National Electric Code and the appropriate local electrical codes.





You will need 6 candelabra base bulbs 60 Watts recommended, Use LED bulbs for Extended use. Bulb not included



Place the glass inside the metal frame and secure it with the clips.