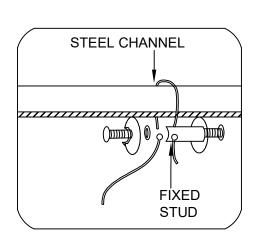

### How to Install

- 1.Slide one check ring over the coupler on top of frame. Screw the threaded pipe into the coupler and slide the metal tube over the threaded pipe. Slide another check ring over the top of metal tube and secure with fixture loop.
- Place the mounting plate over the outlet box and mark 6 points on the ceiling at the center of the 6 holes on the mounting plate.
- Drill the holes at the marked points and insert the plastic anchors.
- Attach the mounting plate over the outlet box using two outlet box screws. Insert the anchor screws into the plastic anchors to tighten it.
- 5. Decide the preferred hanging height and choose the correct length of chain needed.
- Connect one end of chain to the fixture loop using a quick link and the other end to the loop underneath the canopy using the other quick link.
- 7.Raise the fixture up to the ceiling and do the wire connection. Secure the canopy to the moutning plate by the screws.
- 8. Insert the crystal rods as illustrated. Please pay attention to the glass rod direction when inserting it into the frame.