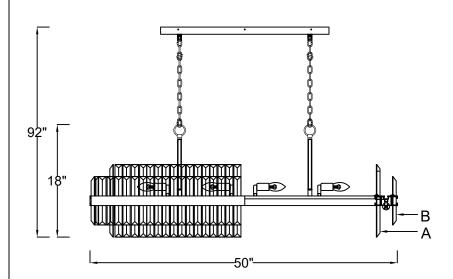

### **DETAILED ILLUSTRATION**

Short end above frame

All electrical components must be installed by a licensed electrician in accordance with the National Electric Code and the appropriate local electrical codes.

### How to Install

- 1.Slide one check ring over the coupler on top of frame. Screw the threaded pipe into the coupler and slide the metal tube over the threaded pipe. Slide another check ring over the top of metal tube and secure with fixture loop.
- Place the mounting plate over the outlet box and mark 6 points on the ceiling at the center of the 6 holes on the mounting plate.
- Drill the holes at the marked points and insert the plastic anchors.
- Attach the mounting plate over the outlet box using two outlet box screws. Insert the anchor screws into the plastic anchors to tighten it.
- 5. Decide the preferred hanging height and choose the correct length of chain needed.
- Connect one end of chain to the fixture loop using a quick link and the other end to the loop underneath the canopy using the other quick link.
- 7.Raise the fixture up to the ceiling and do the wire connection. Secure the canopy to the moutning plate by the screws.
- 8. Insert the crystal rods as illustrated. Please pay attention to the glass rod direction when inserting it into the frame.