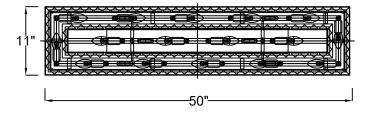

### **DETAILED ILLUSTRATION**

Short end above frame

All electrical components must be installed by a licensed electrician in accordance with the National Electric Code and the appropriate local electrical codes.