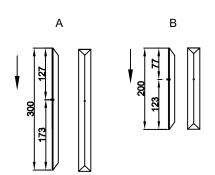

### **Crystal Sets**

- A. 82Sets.(1)30x300mm
- B. 62Sets.(1)30x200mm

WARNING: This product can expose you to Lead, which is known to the State of California to cause cancer and/or birth defects or reproductive harm. For more information go to www.P65Warnings.ca.gov