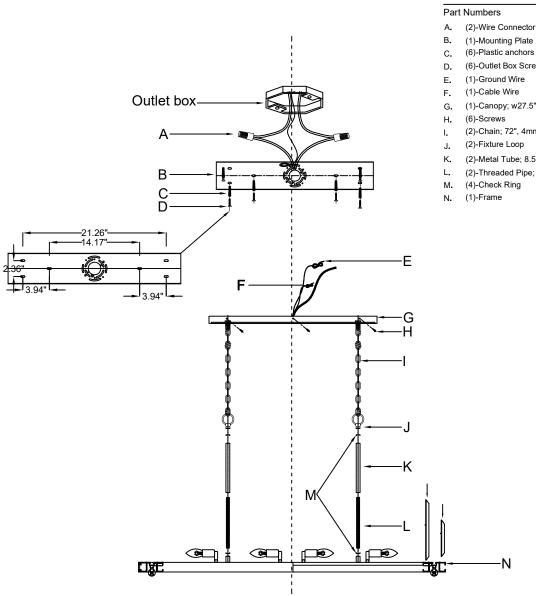

### **DETAILED ILLUSTRATION**

Short end above frame

All electrical components must be installed by a licensed electrician in accordance with the National Electric Code and the appropriate local electrical codes.

### How to Install

- 1.Slide one check ring over the coupler on top of frame. Screw the threaded pipe into the coupler and slide the metal tube over the threaded pipe. Slide another check ring over the top of metal tube and secure with fixture loop.
- Place the mounting plate over the outlet box and mark 6 points on the ceiling at the center of the 6 holes on the mounting plate.
- Drill the holes at the marked points and insert the plastic anchors.
- Attach the mounting plate over the outlet box using two outlet box screws. Insert the anchor screws into the plastic anchors to tighten it.
- 5. Decide the preferred hanging height and choose the correct length of chain needed.
- Connect one end of chain to the fixture loop using a quick link and the other end to the loop underneath the canopy using the other quick link.
- 7.Raise the fixture up to the ceiling and do the wire connection. Secure the canopy to the moutning plate by the screws.
- 8. Insert the crystal rods as illustrated. Please pay attention to the glass rod direction when inserting it into the frame.

## Part Number

- (6)-Plastic anchors & screws
- (6)-Outlet Box Screws

- (1)-Canopy; w27.5" x 5" x h0.8" (XFB1417PNCAN27IN)
- (2)-Chain; 72", 4mm (XFB1417PNCHA4MM)
- (2)-Metal Tube; 8.5", 16MM thickness (XFB1405PNROD8.5IN)
- (2)-Threaded Pipe; 9.5", 12MM thickness (XFB1405PNSTEM9.5IN)