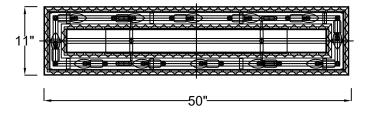

#### **DETAILED ILLUSTRATION**

Short end above frame

All electrical components must be installed by a licensed electrician in accordance with the National Electric Code and the appropriate local electrical codes.

#### How to Install

- 1.Slide one check ring over the coupler on top of frame. Screw the threaded pipe into the coupler and slide the metal tube over the threaded pipe. Slide another check ring over the top of metal tube and secure with fixture loop.
- Place the mounting plate over the outlet box and mark 6 points on the ceiling at the center of the 6 holes on the mounting plate.
- Drill the holes at the marked points and insert the plastic anchors.
- Attach the mounting plate over the outlet box using two outlet box screws. Insert the anchor screws into the plastic anchors to tighten it.
- 5. Decide the preferred hanging height and choose the correct length of chain needed.
- Connect one end of chain to the fixture loop using a quick link and the other end to the loop underneath the canopy using the other quick link.
- 7.Raise the fixture up to the ceiling and do the wire connection. Secure the canopy to the moutning plate by the screws.
- 8. Insert the crystal rods as illustrated. Please pay attention to the glass rod direction when inserting it into the frame.