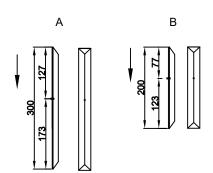

#### **Crystal Sets**

- A. 82Sets.(1)30x300mm
- B. 62Sets.(1)30x200mm

WARNING: This product can expose you to Lead, which is known to the State of California to cause cancer and/or birth defects or reproductive harm. For more information go to www.P65Warnings.ca.gov