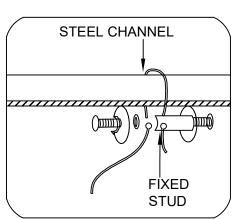

#### How to Install

- 1.Slide one check ring over the coupler on top of frame. Screw the threaded pipe into the coupler and slide the metal tube over the threaded pipe. Slide another check ring over the top of metal tube and secure with fixture loop.
- Place the mounting plate over the outlet box and mark 6 points on the ceiling at the center of the 6 holes on the mounting plate.
- Drill the holes at the marked points and insert the plastic anchors.
- Attach the mounting plate over the outlet box using two outlet box screws. Insert the anchor screws into the plastic anchors to tighten it.
- 5. Decide the preferred hanging height and choose the correct length of chain needed.
- Connect one end of chain to the fixture loop using a quick link and the other end to the loop underneath the canopy using the other quick link.
- 7.Raise the fixture up to the ceiling and do the wire connection. Secure the canopy to the moutning plate by the screws.
- 8. Insert the crystal rods as illustrated. Please pay attention to the glass rod direction when inserting it into the frame.