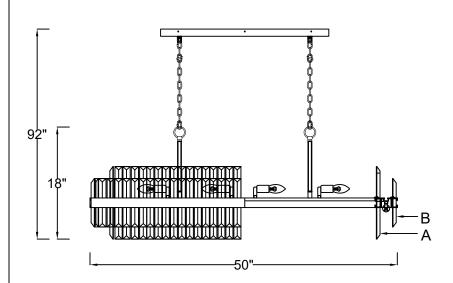

#### **DETAILED ILLUSTRATION**

Short end above frame

All electrical components must be installed by a licensed electrician in accordance with the National Electric Code and the appropriate local electrical codes.

#### How to Install

- 1.Slide one check ring over the coupler on top of frame. Screw the threaded pipe into the coupler and slide the metal tube over the threaded pipe. Slide another check ring over the top of metal tube and secure with fixture loop.
- Place the mounting plate over the outlet box and mark 6 points on the ceiling at the center of the 6 holes on the mounting plate.
- Drill the holes at the marked points and insert the plastic anchors.
- Attach the mounting plate over the outlet box using two outlet box screws. Insert the anchor screws into the plastic anchors to tighten it.
- 5. Decide the preferred hanging height and choose the correct length of chain needed.
- Connect one end of chain to the fixture loop using a quick link and the other end to the loop underneath the canopy using the other quick link.
- 7.Raise the fixture up to the ceiling and do the wire connection. Secure the canopy to the moutning plate by the screws.
- 8. Insert the crystal rods as illustrated. Please pay attention to the glass rod direction when inserting it into the frame.