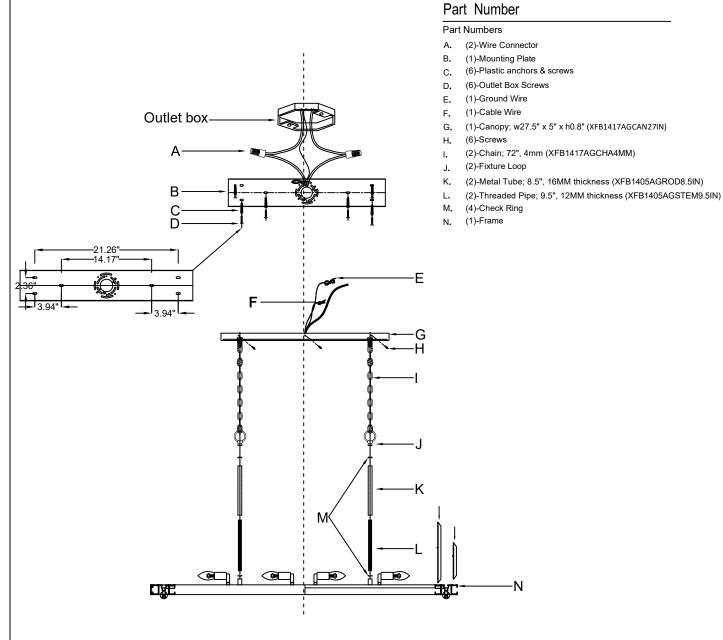

#### **DETAILED ILLUSTRATION**

Short end above frame

All electrical components must be installed by a licensed electrician in accordance with the National Electric Code and the appropriate local electrical codes.

#### How to Install

- 1.Slide one check ring over the coupler on top of frame. Screw the threaded pipe into the coupler and slide the metal tube over the threaded pipe. Slide another check ring over the top of metal tube and secure with fixture loop.
- Place the mounting plate over the outlet box and mark 6 points on the ceiling at the center of the 6 holes on the mounting plate.
- Drill the holes at the marked points and insert the plastic anchors.
- Attach the mounting plate over the outlet box using two outlet box screws. Insert the anchor screws into the plastic anchors to tighten it.
- 5. Decide the preferred hanging height and choose the correct length of chain needed.
- Connect one end of chain to the fixture loop using a quick link and the other end to the loop underneath the canopy using the other quick link.
- 7.Raise the fixture up to the ceiling and do the wire connection. Secure the canopy to the moutning plate by the screws.
- 8. Insert the crystal rods as illustrated. Please pay attention to the glass rod direction when inserting it into the frame.