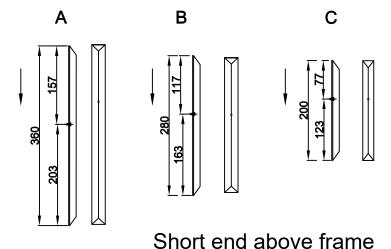

# **Crystal Sets**

A. 5Sets. (1)22x360mmB. 7Sets. (1)22x280mmC. 9Sets. (1)22x200mm

WARNING: This product can expose you to Lead, which is known to the State of California to cause cancer and/or birth defects or reproductive harm. For more information go to www.P65Warnings.ca.gov