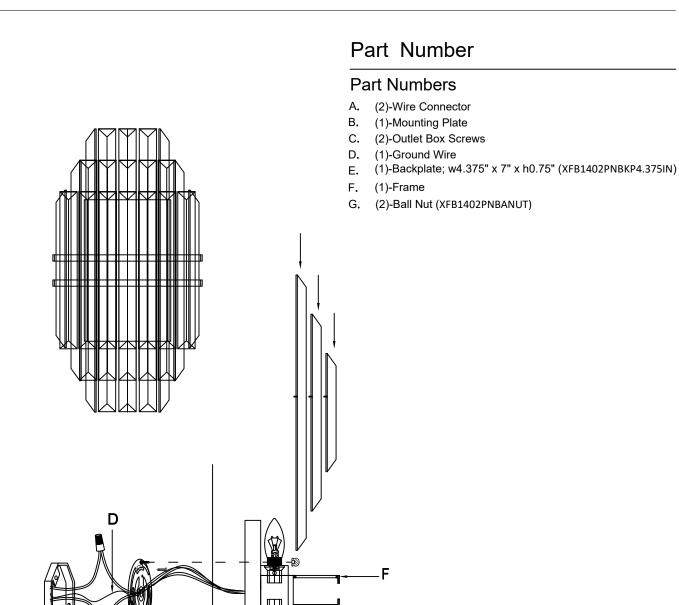

LIGHTING THE WAY FOR SIXTY YEARS

PART NUMBER MODEL #HAY-1402-PN

Outlet box A

В