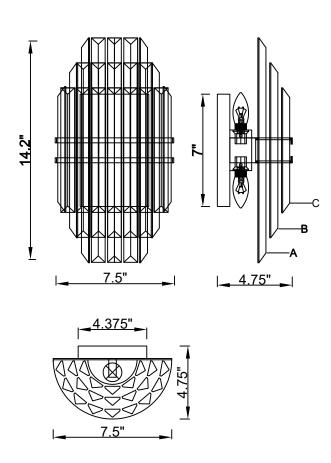

#### **ASSEMBLY INSTRUCTION** MODEL #HAY-1402-PN

All electrical components must be installed by a licensed electrician in accordance with the National Electric Code and the appropriate local electrical codes.

You will need 2-Candelabra Base Bulb 40 Watts Recommended 60 Watts Max USE LED BULBS FOR EXTENDED USE This fixture is Dry rated

## How to Install

- Do a complete inventory of all parts and components before you start installing.
- 2. After safety attaching fixture into outlet box,install bulbs (not included) and proceed to connecting the power.
- 3. When you begin to dress the fixture, start with crystal labeled (A).
- 4. IMPORTANT: Apply crystal sets in alphabetical order.

LIGHTING THE WAY FOR SIXTY YEARS

PART NUMBER MODEL #HAY-1402-PN

Outlet box A

В