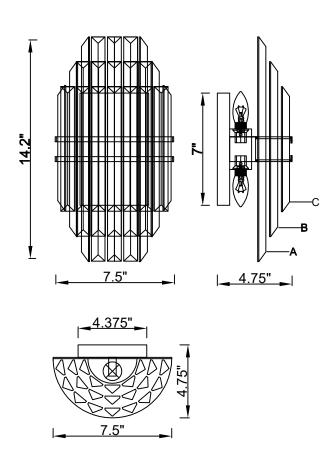

#### **ASSEMBLY INSTRUCTION** MODEL #HAY-1402-AG

All electrical components must be installed by a licensed electrician in accordance with the National Electric Code and the appropriate local electrical codes.

You will need 2-Candelabra Base Bulb 40 Watts Recommended 60 Watts Max USE LED BULBS FOR EXTENDED USE This fixture is Dry rated

#### How to Install

- Do a complete inventory of all parts and components before you start installing.
- 2. After safety attaching fixture into outlet box,install bulbs (not included) and proceed to connecting the power.
- 3. When you begin to dress the fixture, start with crystal labeled (A).
- 4. IMPORTANT: Apply crystal sets in alphabetical order.