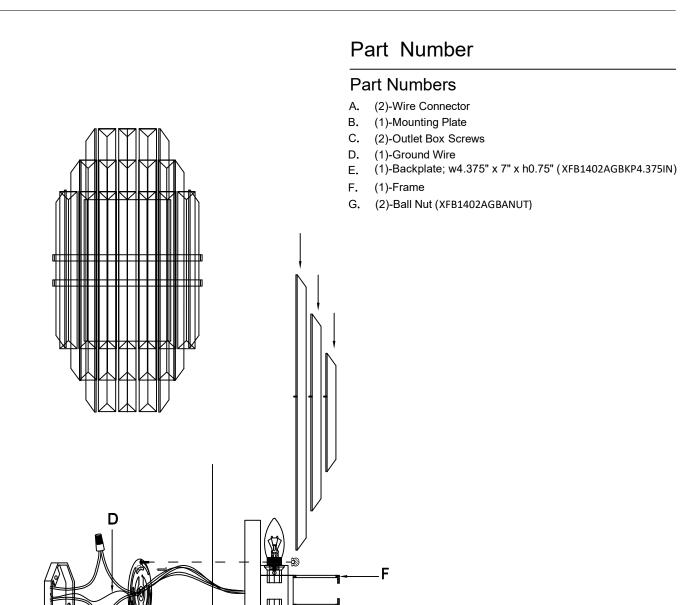

# 

**DETAILED ILLUSTRATION** 

### **Crystal Sets**

A. 5Sets. (1)22x360mmB. 7Sets. (1)22x280mmC. 9Sets. (1)22x200mm

LIGHTING THE WAY FOR SIXTY YEARS

PART NUMBER MODEL #HAY-1402-AG

Outlet box A

В