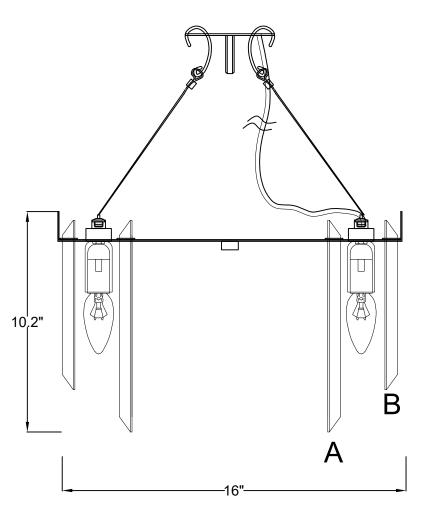

# **DETAILED ILLUSTRATION**

All electrical components must be installed by a licensed electrician in accordance with the National Electric Code and the appropriate local electrical codes.

You will need 4-Candelabra Base Bulb 40 Watts Recommended 60 Watts Max USE LED BULBS FOR EXTENDED USE

#### How to Install

- 1. Attach the mounting plate onto the outlet box using two outlet screws.
- 2. Hang the frame onto the mounting plate by hooking the cable wire into the slots as shown.
- Install bulbs (not included) and proceed to connecting the power.
- 4. İnsert the pin into crystal and then Insert the crystal onto the band ring.
- After all the crystal are installed, raise the fixture up to the ceiling and secure with the finial.