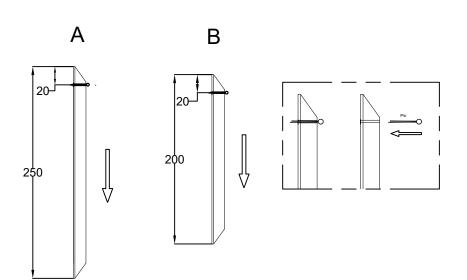

## **Crystal Sets**

A. 21Sets. (1)30x250mm

B. 32Sets. (1)30x200mm

WARNING: This product can expose you to Lead, which is known to the State of California to cause cancer and/or birth defects or reproductive harm. For more information go to www.P65Warnings.ca.gov