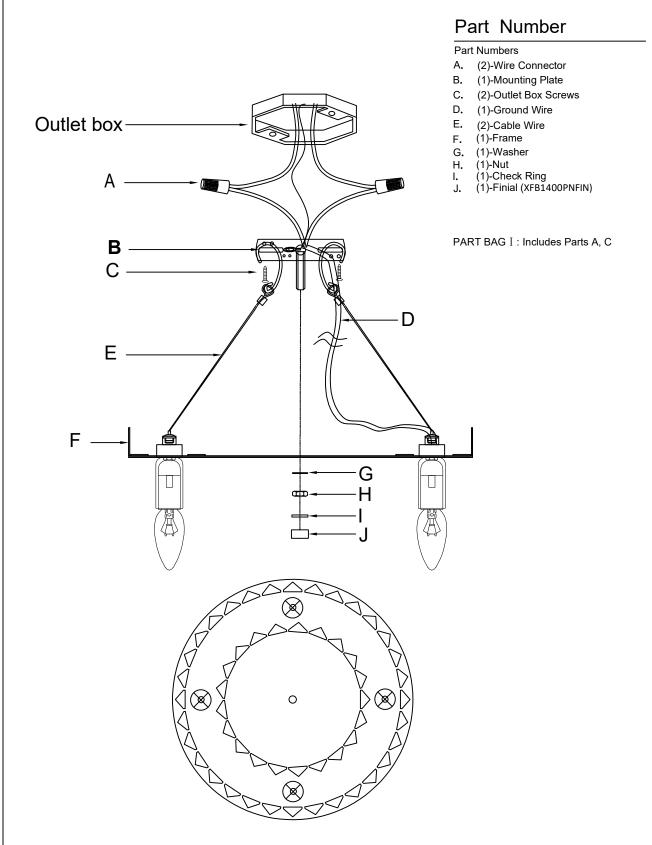

#### How to Install

- 1. Attach the mounting plate onto the outlet box using two outlet screws.
- 2. Hang the frame onto the mounting plate by hooking the cable wire into the slots as shown.
- Install bulbs (not included) and proceed to connecting the power.
- 4. İnsert the pin into crystal and then Insert the crystal onto the band ring.
- After all the crystal are installed, raise the fixture up to the ceiling and secure with the finial.