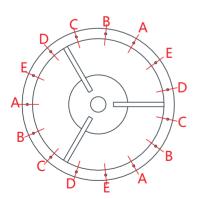

#### **DETAILED ILLUSTRATION**

E= ⊶⊛ D= ⊶ C= • B= ⊶ **A**=

Turn Power Off All electrical components must be installed by a licensed electrician in accordance with the National Electric Code and the appropriate local electrical codes. You will need 1-Medium Base Bulb 60 Watts Recommended 100 Watts Max. USE LED BULBS FOR EXTENDED USE This fixture is DAMP rated 1.Attach the fixture frame onto the outlet box.

#### **Crystal Key**

| A.3 Sets.                   |  |
|-----------------------------|--|
| (4)14mm + (6)20mm + (3)25mm |  |
| B.3 Sets.                   |  |
| (5)14mm + (5)20mm + (1)25mm |  |
| C.3 Sets.                   |  |
| (5)14mm + (5)20mm + (2)25mm |  |
| D.3 Sets.                   |  |
| (4)14mm + (4)20mm + (2)25mm |  |
| E.3 Sets.                   |  |
| (5)14mm + (4)20mm + (2)25mm |  |