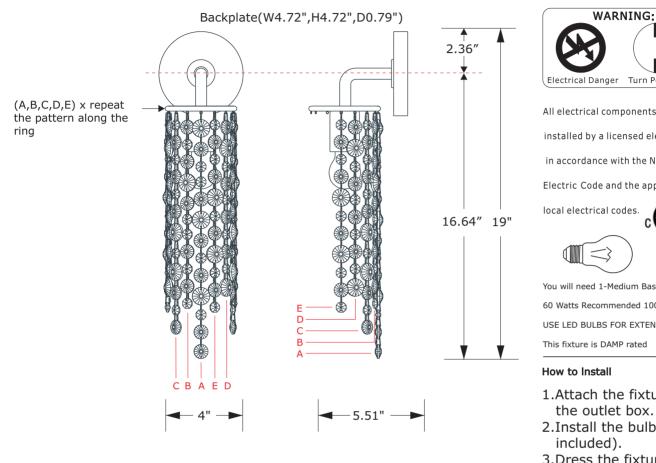

#### **DETAILED ILLUSTRATION**

E= ⊶⊛ D= ⊶ C= • B= ⊶ **A**=

Turn Power Off All electrical components must be installed by a licensed electrician in accordance with the National Electric Code and the appropriate local electrical codes. You will need 1-Medium Base Bulb 60 Watts Recommended 100 Watts Max. USE LED BULBS FOR EXTENDED USE This fixture is DAMP rated 1.Attach the fixture frame onto the outlet box.

- 2.Install the bulb(not
- 3.Dress the fixture with crystal as illustrated.

#### **Crystal Key**

| A.3 Sets.                   |  |
|-----------------------------|--|
| (4)14mm + (6)20mm + (3)25mm |  |
| B.3 Sets.                   |  |
| (5)14mm + (5)20mm + (1)25mm |  |
| C.3 Sets.                   |  |
| (5)14mm + (5)20mm + (2)25mm |  |
| D.3 Sets.                   |  |
| (4)14mm + (4)20mm + (2)25mm |  |
| E.3 Sets.                   |  |
| (5)14mm + (4)20mm + (2)25mm |  |