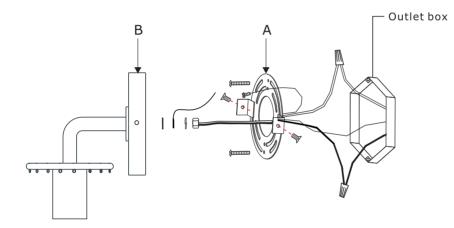

#### **DETAILED ILLUSTRATION**

E= ⊶⊛ D= ⊶ C= • B= ⊶ **A**=

Turn Power Off All electrical components must be installed by a licensed electrician in accordance with the National Electric Code and the appropriate local electrical codes. You will need 1-Medium Base Bulb 60 Watts Recommended 100 Watts Max. USE LED BULBS FOR EXTENDED USE This fixture is DAMP rated 1.Attach the fixture frame onto the outlet box.

- 2.Install the bulb(not
- 3.Dress the fixture with crystal as illustrated.

## Part Number

A. (1) - Mounting Hardware B. (1) - Backplate(W4.72",H4.72",D0.79") #XRE7311MKBKP4.72IN