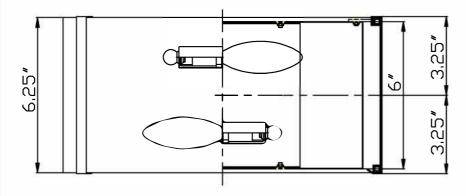

## **Part Number**

Part Numbers

A. (1)—Mounting hardware

B. (1)—Backplate; W11.5"XH6"XD0.6"; #XAR902PNBKP11.5IN

C. (2)—Screws; 8/32"
D. (2)—Screws; M3
E. (2)—Socket
F. (1)Fabric Shade; W13"XH6.25"XD4" #XAR902SHA13IN