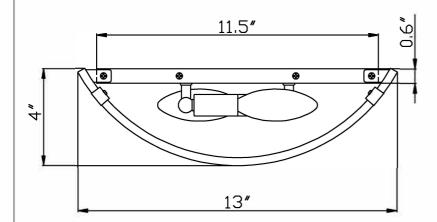

## **Part Number**

Part Numbers

A. (1)—Mounting hardware

B. (1)—Backplate; W11.5"XH6"XD0.6"; #XAR902PNBKP11.5IN

C. (2)—Screws; 8/32"
D. (2)—Screws; M3
E. (2)—Socket
F. (1)Fabric Shade; W13"XH6.25"XD4" #XAR902SHA13IN