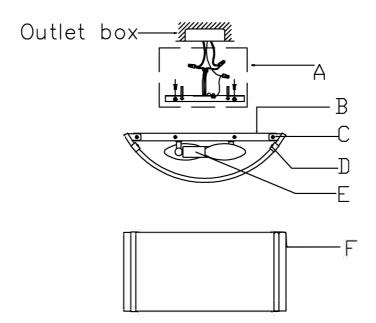

## **Part Number**

Part Numbers

A. (1)—Mounting hardware

B. (1)—Backplate; W11.5"XH6"XD0.6"; #XAR902PNBKP11.5IN

C. (2)—Screws; 8/32"
D. (2)—Screws; M3
E. (2)—Socket
F. (1)Fabric Shade; W13"XH6.25"XD4" #XAR902SHA13IN