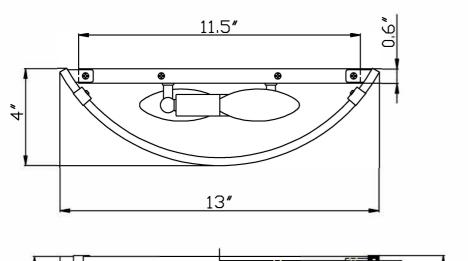

## **Part Number**

- Part Numbers
- A. (1)-Mounting hardware
- B. (1)-Backplate; W11.5"XH6"XD0.6"; #XAR902GABKP11.5IN

- C. (2)-Screws; 8/32" D. (2)-Screws; M3 E. (2)-Socket F. (1)Fabric Shade; W13"XH6.25"XD4" #XAR902SHA13IN