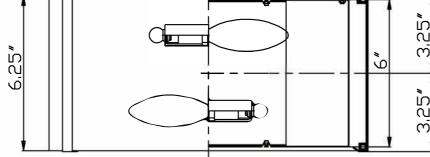

## **Part Number**

- Part Numbers
- A. (1)-Mounting hardware
- B. (1)-Backplate; W11.5"XH6"XD0.6"; #XAR902GABKP11.5IN

- C. (2)-Screws; 8/32" D. (2)-Screws; M3 E. (2)-Socket F. (1)Fabric Shade; W13"XH6.25"XD4" #XAR902SHA13IN