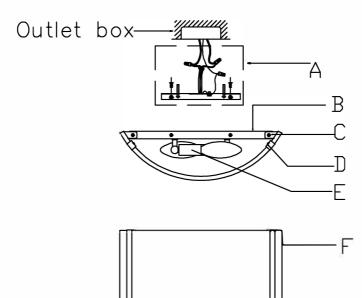

## How to Install

- 1. Attach the backplate onto the outlet box using the 4 screws. 2.Install the bulb into the socket.
- 3.Attach the Fabric shade onto the backplate.

WARNING: This product can expose you to Lead, which is known to the State of California to cause cancer and/or birth defects or reproductive harm. For more information go to www.P65Warnings.ca.gov

## **Part Number**

- Part Numbers
- A. (1)-Mounting hardware
- B. (1)-Backplate; W11.5"XH6"XD0.6"; #XAR902GABKP11.5IN

- C. (2)-Screws; 8/32" D. (2)-Screws; M3 E. (2)-Socket F. (1)Fabric Shade; W13"XH6.25"XD4" #XAR902SHA13IN