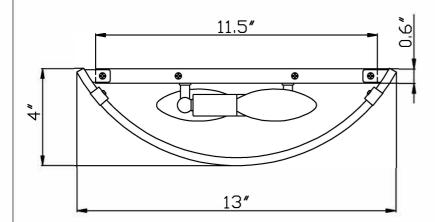

## **Part Number**

Part Numbers

A. (1)—Mounting hardware

B. (1)—Backplate; W11.5"XH6"XD0.6"; #XAR902BKBKP11.5IN

C. (2)—Screws; 8/32"
D. (2)—Screws; M3
E. (2)—Socket
F. (1)Fabric Shade; W13"XH6.25"XD4" #XAR902SHA13IN