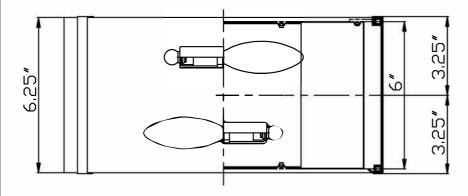

## **Part Number**

Part Numbers

A. (1)—Mounting hardware

B. (1)—Backplate; W11.5"XH6"XD0.6"; #XAR902BKBKP11.5IN

C. (2)—Screws; 8/32"
D. (2)—Screws; M3
E. (2)—Socket
F. (1)Fabric Shade; W13"XH6.25"XD4" #XAR902SHA13IN