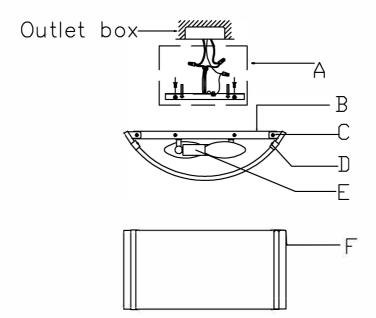

## **Part Number**

Part Numbers

A. (1)—Mounting hardware

B. (1)—Backplate; W11.5"XH6"XD0.6"; #XAR902BKBKP11.5IN

C. (2)—Screws; 8/32"
D. (2)—Screws; M3
E. (2)—Socket
F. (1)Fabric Shade; W13"XH6.25"XD4" #XAR902SHA13IN