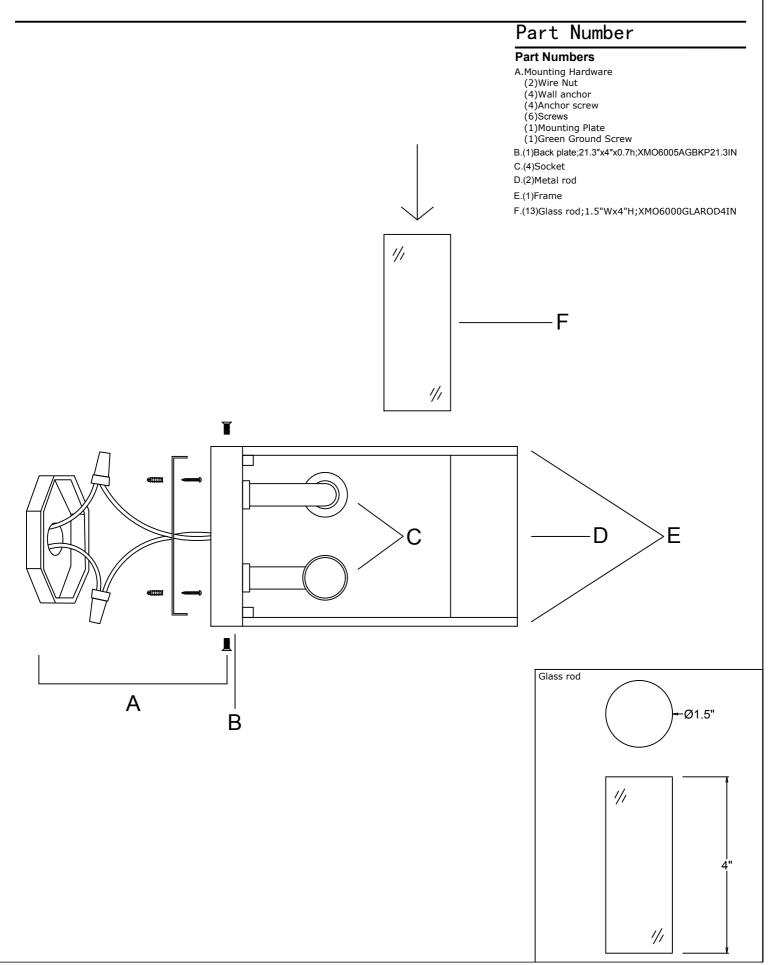

## How to Install

- 1.Place the mounting plate over the outlet box and mark the 4 points on the wall surface at the center of 4 holes on the mounting plate.
- 2.Drill 4 holes at the marked points and insert the wall anchors.
- 3.Attach the mounting plate over the outlet box using two outlet box screws. Insert the anchor screws into the wall anchors to tighten it.
- 4.Install the recommended bulbs (not included) into each socket.
- 5. Insert the glass rod into the slots on the frame.

## CRYST RAMA

PART NUMBER MODEL #FAR-6005-AG