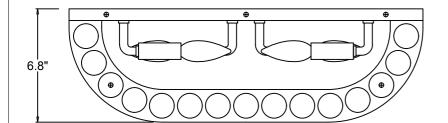

## CRYST RAMA

ASSEMBLY INSTRUCTION MODEL #FAR-6005-AG

All electrical components must be installed by a licensed electrician in accordance with the National Electric Code and the appropriate local electrical codes.

You will need 4-Cand Bulb 40 Watts Recommended 60 Watts Max Bulb not included USE LED BULBS FOR EXTENDED USE This fixture is Damp rated

## CRYST RAMA

PART NUMBER MODEL #FAR-6005-AG