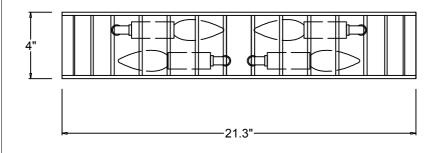

## How to Install

- 1.Place the mounting plate over the outlet box and mark the 4 points on the wall surface at the center of 4 holes on the mounting plate.
- 2.Drill 4 holes at the marked points and insert the wall anchors.
- 3.Attach the mounting plate over the outlet box using two outlet box screws. Insert the anchor screws into the wall anchors to tighten it.
- 4.Install the recommended bulbs (not included) into each socket.
- 5. Insert the glass rod into the slots on the frame.