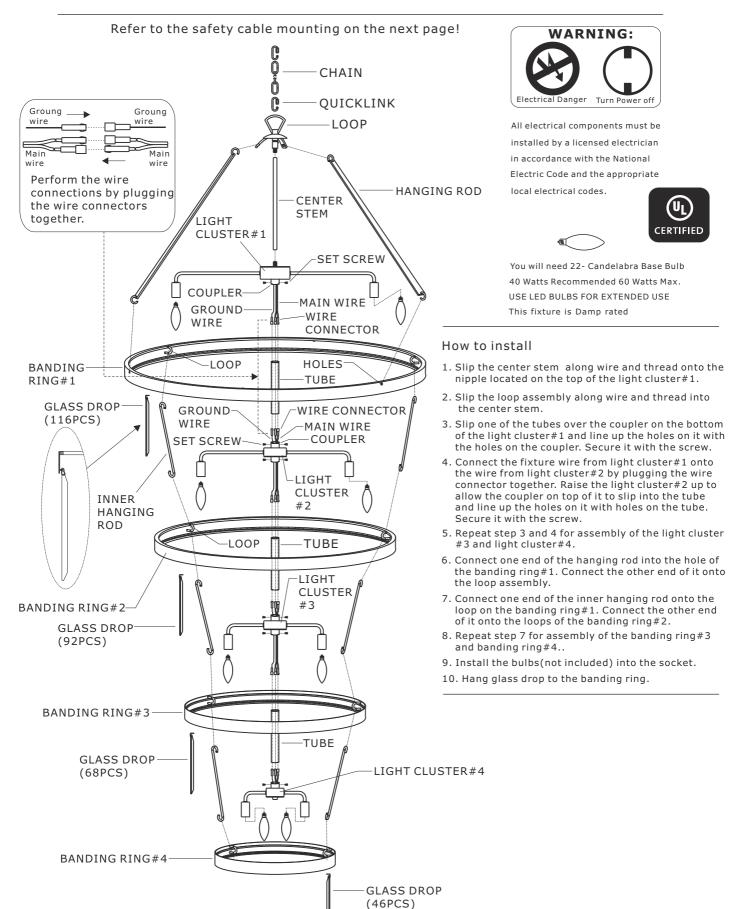

## SUGGESTED INSTALLATION:

- 1. Provide a 1/4 IPS pipe with one end securely mounted to a beam or a structural member.

  The other end should protrude through the center of the outlet, as shown.
- 2. Assemble the screw collar loop, nipple, hex nuts and hickey to center 1/4 IPS support pipe and adjust overall length to allow the collar ring to hold the canopy flush to the ceiling. When the adjustments have been completed secure the hex nut, as shown.
- 3. Use one quick link to connect fixture loop and the bottom of chain. Slide the screw collar ring over the upper end of the chain, through the (Finished side down). Then use another quick link to connect collar loop and the top of chain.
- 4. Lace the fixture wires, ground wires and safety cable through the chain and screw collar loop, exiting through the side of HICKEY. Proceed to attach the FIXTURE GROUND WIRE to HOUSE GROUND WIRE using wire connector. Using wire connectors, connect the HOUSE WHITE WIRE to the FIXTURE SUPPLY WIRE (WHITE OR RIBBED SIDE); connect the HOUSE BLACK (or RED) WIRE to the FIXTURE SUPPLY WIRE (BLACK or SMOOTH SIDE). Wrap all connectors with approved electrical tape. Wrap safety cable around outlet box brace and pull cable taut. Secure cable with the clamp and (2) set screws provided, as shown.
- Push the CANOPY upward over the OUTLET BOX. Be sure that all wires are carefully tucked into the OUTLET BOX cavity. Secure canopy against ceiling by threading CANOPY LOCK RING onto the CANOPY LOOP. Tighten until snug.