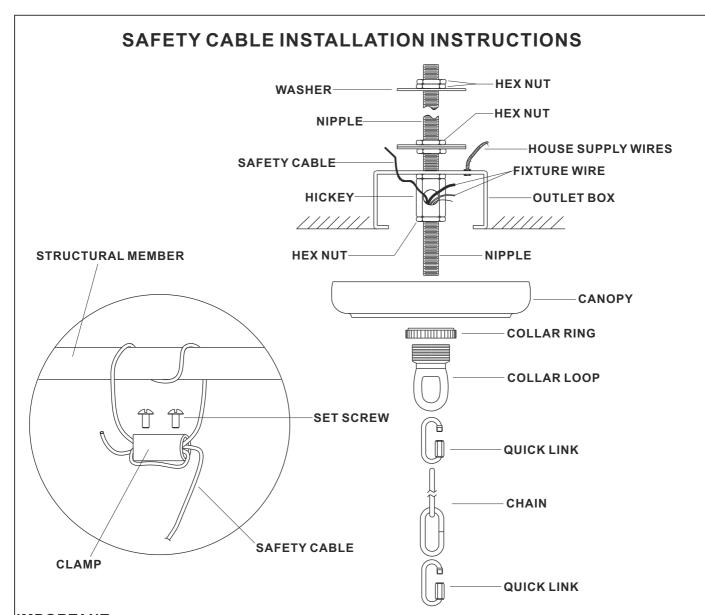

## **IMPORTANT**:

FOR A SAFE AND SECURE INSTALLATION, THESE FIXTURES MUST BE INSTALLED BY MEANS OF SUPPORTS THAT ARE INDEPENDENT OF THE OUTLET BOX.

## SUGGESTED INSTALLATION:

- 1. Provide a 1/4 IPS pipe with one end securely mounted to a beam or a structural member.

  The other end should protrude through the center of the outlet, as shown.
- 2. Assemble the screw collar loop, nipple, hex nuts and hickey to center 1/4 IPS support pipe and adjust overall length to allow the collar ring to hold the canopy flush to the ceiling. When the adjustments have been completed secure the hex nut, as shown.
- 3. Use one quick link to connect fixture loop and the bottom of chain. Slide the screw collar ring over the upper end of the chain, through the (Finished side down). Then use another quick link to connect collar loop and the top of chain.
- 4. Lace the fixture wires, ground wires and safety cable through the chain and screw collar loop, exiting through the side of HICKEY. Proceed to attach the FIXTURE GROUND WIRE to HOUSE GROUND WIRE using wire connector. Using wire connectors, connect the HOUSE WHITE WIRE to the FIXTURE SUPPLY WIRE (WHITE OR RIBBED SIDE); connect the HOUSE BLACK (or RED) WIRE to the FIXTURE SUPPLY WIRE (BLACK or SMOOTH SIDE). Wrap all connectors with approved electrical tape. Wrap safety cable around outlet box brace and pull cable taut. Secure cable with the clamp and (2) set screws provided, as shown.
- Push the CANOPY upward over the OUTLET BOX. Be sure that all wires are carefully tucked into the OUTLET BOX cavity. Secure canopy against ceiling by threading CANOPY LOCK RING onto the CANOPY LOOP. Tighten until snug.