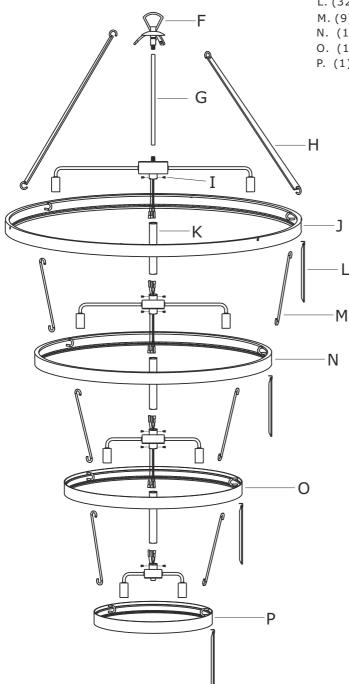

#### Part Numbers

- A. (1)-Canopy W5"xH3/4" #XRF5409BFCAN5IN
- B. (1)-Collar ring
- C. (1)-Collar loop
- D. (1)-Chain -L120", 5mm thick #XRF5409BFCHA5MM
- E. (2)-Quick link
- F. (1)-Loop assembly #XRF5409BFLOOP
- G. (1)-Center stem #W5/8"xL16-1/2" #XRF5409BFSTEM16.5IN
- H. (3)-Hanging rod #W1-1/8''xL25-1/8'' #XRF5409BFROD25IN
- I. (18)-Set screw
- J. (1)-Banding ring#1 #W40"xH1-5/8" #XRF5409BFRING1
- K. (3)-Tube W1"xL6-7/8"
- L. (322)-Glass drop
- M. (9)-Inner hanging rod #XRF5409BFINROD9IN
- N. (1)-Banding ring#2 #W32"xH1-5/8" #XRF5409BFRING2
- O. (1)-Banding ring#3 #W24"xH1-5/8" #XRF5409BFRING3
- P. (1)-Banding ring#4 #W16"xH1-5/8" #XRF5409BFRING4