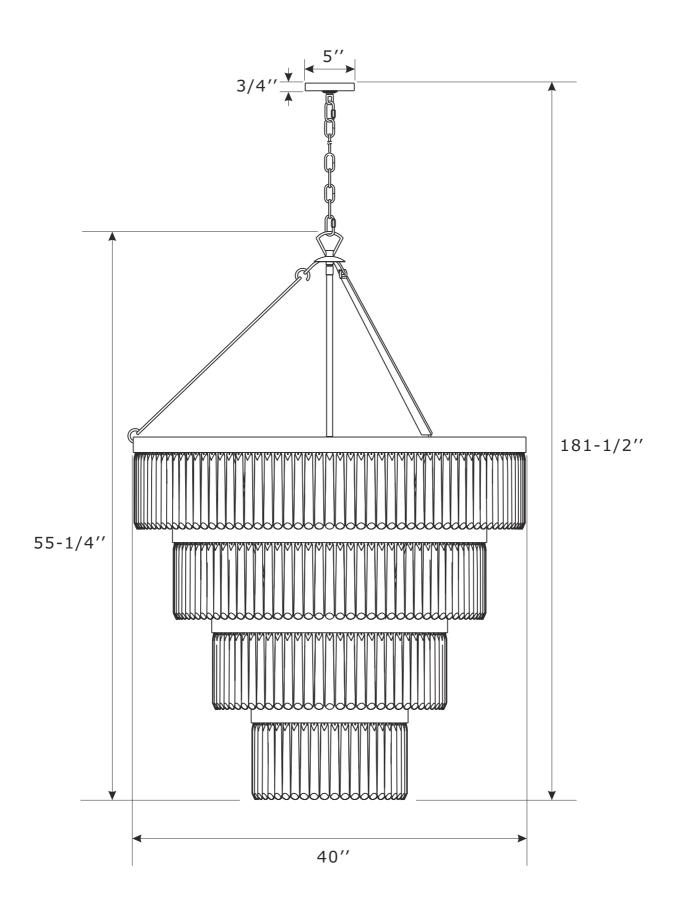

#### Part Numbers

- A. (1)-Canopy W5"xH3/4" #XRF5409BFCAN5IN
- B. (1)-Collar ring
- C. (1)-Collar loop
- D. (1)-Chain -L120", 5mm thick #XRF5409BFCHA5MM
- E. (2)-Quick link
- F. (1)-Loop assembly #XRF5409BFLOOP
- G. (1)-Center stem #W5/8"xL16-1/2" #XRF5409BFSTEM16.5IN
- H. (3)-Hanging rod #W1-1/8''xL25-1/8'' #XRF5409BFROD25IN
- I. (18)-Set screw
- J. (1)-Banding ring#1 #W40"xH1-5/8" #XRF5409BFRING1
- K. (3)-Tube W1"xL6-7/8"
- L. (322)-Glass drop
- M. (9)-Inner hanging rod #XRF5409BFINROD9IN
- N. (1)-Banding ring#2 #W32"xH1-5/8" #XRF5409BFRING2
- O. (1)-Banding ring#3 #W24"xH1-5/8" #XRF5409BFRING3
- P. (1)-Banding ring#4 #W16"xH1-5/8" #XRF5409BFRING4