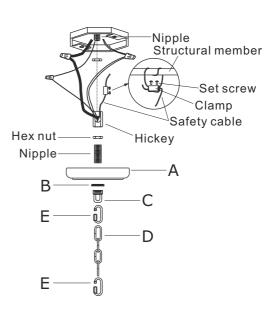

## SUGGESTED INSTALLATION:

- 1. Provide a 1/4 IPS pipe with one end securely mounted to a beam or a structural member.

  The other end should protrude through the center of the outlet, as shown.
- 2. Assemble the screw collar loop, nipple, hex nuts and hickey to center 1/4 IPS support pipe and adjust overall length to allow the collar ring to hold the canopy flush to the ceiling. When the adjustments have been completed secure the hex nut, as shown.
- 3. Use one quick link to connect fixture loop and the bottom of chain. Slide the screw collar ring over the upper end of the chain, through the (Finished side down). Then use another quick link to connect collar loop and the top of chain.
- 4. Lace the fixture wires, ground wires and safety cable through the chain and screw collar loop, exiting through the side of HICKEY. Proceed to attach the FIXTURE GROUND WIRE to HOUSE GROUND WIRE using wire connector. Using wire connectors, connect the HOUSE WHITE WIRE to the FIXTURE SUPPLY WIRE (WHITE OR RIBBED SIDE); connect the HOUSE BLACK (or RED) WIRE to the FIXTURE SUPPLY WIRE (BLACK or SMOOTH SIDE). Wrap all connectors with approved electrical tape. Wrap safety cable around outlet box brace and pull cable taut. Secure cable with the clamp and (2) set screws provided, as shown.
- Push the CANOPY upward over the OUTLET BOX. Be sure that all wires are carefully tucked into the OUTLET BOX cavity. Secure canopy against ceiling by threading CANOPY LOCK RING onto the CANOPY LOOP. Tighten until snug.

#### Part Numbers

- A. (1)-Canopy W5"xH3/4" #XRF5409BFCAN5IN
- B. (1)-Collar ring
- C. (1)-Collar loop
- D. (1)-Chain -L120", 5mm thick #XRF5409BFCHA5MM
- E. (2)-Quick link
- F. (1)-Loop assembly #XRF5409BFLOOP
- G. (1)-Center stem #W5/8"xL16-1/2" #XRF5409BFSTEM16.5IN
- H. (3)-Hanging rod #W1-1/8''xL25-1/8'' #XRF5409BFROD25IN
- I. (18)-Set screw
- J. (1)-Banding ring#1 #W40"xH1-5/8" #XRF5409BFRING1
- K. (3)-Tube W1"xL6-7/8"
- L. (322)-Glass drop
- M. (9)-Inner hanging rod #XRF5409BFINROD9IN
- N. (1)-Banding ring#2 #W32"xH1-5/8" #XRF5409BFRING2
- O. (1)-Banding ring#3 #W24"xH1-5/8" #XRF5409BFRING3
- P. (1)-Banding ring#4 #W16"xH1-5/8" #XRF5409BFRING4