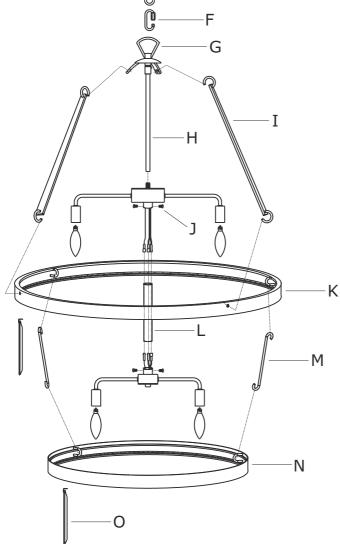

## Part Numbers

- A. (1)-Mounting hardware
- B. (1)-Canopy W5"xH3/4" #XRF5409MGCAN5IN
- C. (1)-Collar ring
- D. (1)-Collar loop
- E. (1)-Chain -L120", 5mm thick #XRF5409MGCHA5MM
- F. (2)-Quick link
- G. (1)-Loop assembly #XRF5409MGLOOP
- H. (1)-Center rod #W5/8"xL12-1/8" #XRF5408MGSTEM12.125IN
- I. (3)-Hanging rod #W1-1/8"xL19" #XRF5408MGROD19IN
- J. (6)-Set Screw
- K. (1)-Top banding ring #W32"xH1-5/8" #XRF5409MGRING2
- L. (1)-Tube W1"xL4-1/8"
- M. (3)-Inner hanging rod D1/4"xL7.3" #XRF5408MGINROD7.3IN
- N. (1)-Bottom banding ring #W24"xH1-5/8" #XRF5409MGRING3
- O. (160)-Glass drop