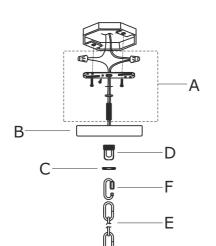

## Part Number

## Part Numbers

- A. (1)-Mounting hardware
- B. (1)-Canopy W5"xH3/4" #XRF5409MGCAN5IN
- C. (1)-Collar ring
- D. (1)-Collar loop
- E. (1)-Chain -L120", 5mm thick #XRF5409MGCHA5MM
- F. (2)-Quick link
- G. (1)-Loop assembly #XRF5409MGLOOP
- H. (1)-Center rod #W5/8"xL12-1/8" #XRF5408MGSTEM12.125IN
- I. (3)-Hanging rod #W1-1/8"xL19" #XRF5408MGROD19IN
- J. (6)-Set Screw
- K. (1)-Top banding ring #W32"xH1-5/8" #XRF5409MGRING2
- L. (1)-Tube W1"xL4-1/8"
- M. (3)-Inner hanging rod D1/4"xL7.3" #XRF5408MGINROD7.3IN
- N. (1)-Bottom banding ring #W24"xH1-5/8" #XRF5409MGRING3
- O. (160)-Glass drop