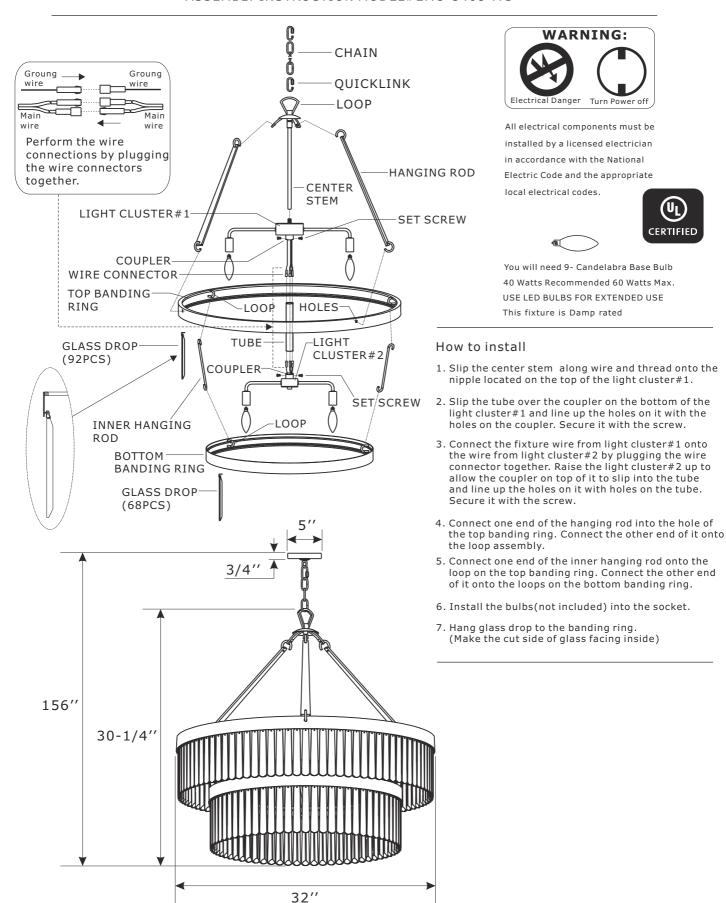

## ASSEMBLY INSTRUCTION MODEL#EMO-5408-MG







## ASSEMBLY INSTRUCTION MODEL#EMO-5408-MG

## Part Number

## Part Numbers

- A. (1)-Mounting hardware
- B. (1)-Canopy W5"xH3/4" #XRF5409MGCAN5IN
- C. (1)-Collar ring
- D. (1)-Collar loop
- E. (1)-Chain -L120", 5mm thick #XRF5409MGCHA5MM
- F. (2)-Quick link
- G. (1)-Loop assembly #XRF5409MGLOOP
- H. (1)-Center rod #W5/8"xL12-1/8" #XRF5408MGSTEM12.125IN
- I. (3)-Hanging rod #W1-1/8"xL19" #XRF5408MGROD19IN
- J. (6)-Set Screw
- K. (1)-Top banding ring #W32"xH1-5/8" #XRF5409MGRING2
- L. (1)-Tube W1"xL4-1/8"
- M. (3)-Inner hanging rod D1/4"xL7.3" #XRF5408MGINROD7.3IN
- N. (1)-Bottom banding ring #W24"xH1-5/8" #XRF5409MGRING3
- O. (160)-Glass drop