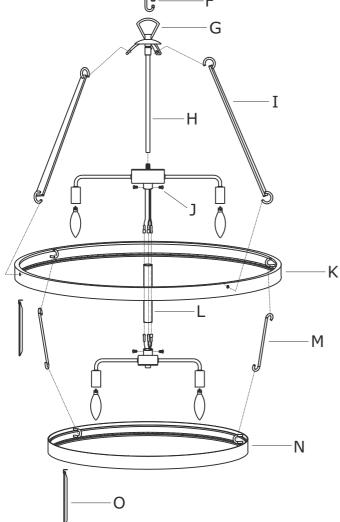

## Part Number

## Part Numbers

- A. (1)-Mounting hardware
- B. (1)-Canopy W5"xH3/4" #XRF5409BFCAN5IN
- C. (1)-Collar ring
- D. (1)-Collar loop
- E. (1)-Chain -L120", 5mm thick #XRF5409BFCHA5MM
- F. (2)-Quick link
- G. (1)-Loop assembly #XRF5409BFLOOP
- H. (1)-Center rod #W5/8"xL12-1/8" #XRF5408BFSTEM12.125IN
- I. (3)-Hanging rod #W1-1/8"xL19" #XRF5408BFROD19IN
- J. (6)-Set Screw
- K. (1)-Top banding ring #W32"xH1-5/8" #XRF5409BFRING2
- L. (1)-Tube W1"xL4-1/8"
- M. (3)-Inner hanging rod D1/4"xL7.3" #XRF5408BFINROD7.3IN
- N. (1)-Bottom banding ring #W24"xH1-5/8" #XRF5409BFRING3
- O. (160)-Glass drop