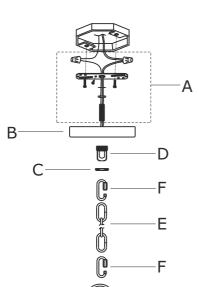

## Part Number

## Part Numbers

- A. (1)-Mounting hardware
- B. (1)-Canopy W5"xH3/4" #XRF5409BFCAN5IN
- C. (1)-Collar ring
- D. (1)-Collar loop
- E. (1)-Chain -L120", 5mm thick #XRF5409BFCHA5MM
- F. (2)-Quick link
- G. (1)-Loop assembly #XRF5409BFLOOP
- H. (1)-Center rod #W5/8"xL12-1/8" #XRF5408BFSTEM12.125IN
- I. (3)-Hanging rod #W1-1/8"xL19" #XRF5408BFROD19IN
- J. (6)-Set Screw
- K. (1)-Top banding ring #W32"xH1-5/8" #XRF5409BFRING2
- L. (1)-Tube W1"xL4-1/8"
- M. (3)-Inner hanging rod D1/4"xL7.3" #XRF5408BFINROD7.3IN
- N. (1)-Bottom banding ring #W24"xH1-5/8" #XRF5409BFRING3
- O. (160)-Glass drop