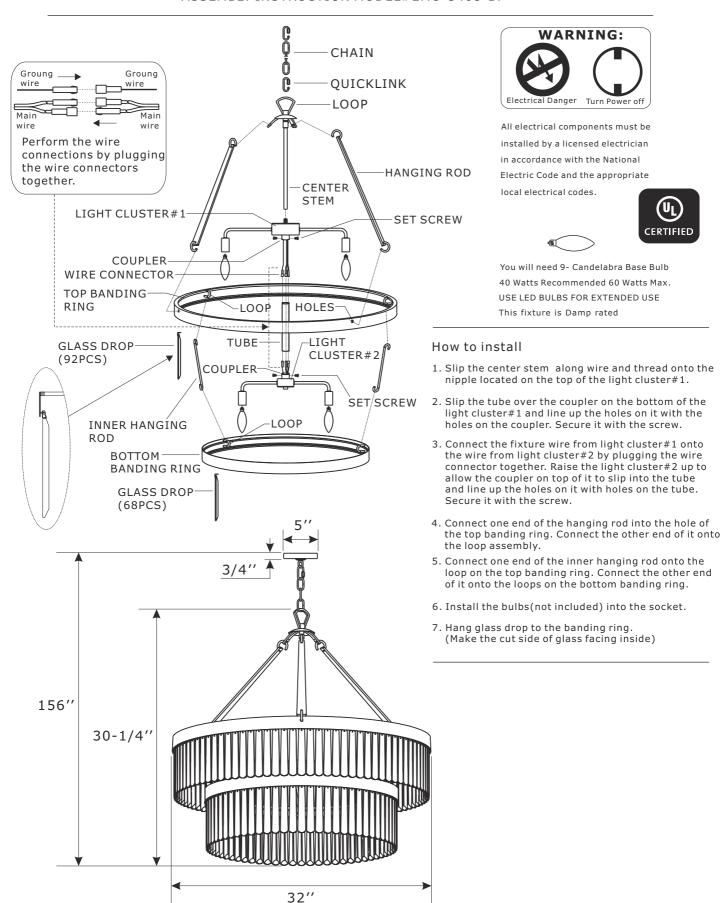

## ASSEMBLY INSTRUCTION MODEL#EMO-5408-BF







## ASSEMBLY INSTRUCTION MODEL#EMO-5408-BF

## Part Number

## Part Numbers

- A. (1)-Mounting hardware
- B. (1)-Canopy W5"xH3/4" #XRF5409BFCAN5IN
- C. (1)-Collar ring
- D. (1)-Collar loop
- E. (1)-Chain -L120", 5mm thick #XRF5409BFCHA5MM
- F. (2)-Quick link
- G. (1)-Loop assembly #XRF5409BFLOOP
- H. (1)-Center rod #W5/8"xL12-1/8" #XRF5408BFSTEM12.125IN
- I. (3)-Hanging rod #W1-1/8"xL19" #XRF5408BFROD19IN
- J. (6)-Set Screw
- K. (1)-Top banding ring #W32"xH1-5/8" #XRF5409BFRING2
- L. (1)-Tube W1"xL4-1/8"
- M. (3)-Inner hanging rod D1/4"xL7.3" #XRF5408BFINROD7.3IN
- N. (1)-Bottom banding ring #W24"xH1-5/8" #XRF5409BFRING3
- O. (160)-Glass drop