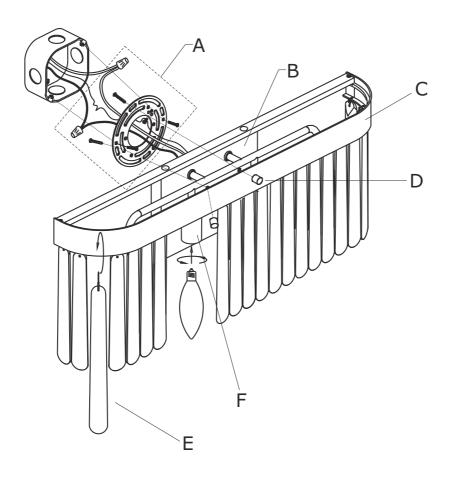

### How to install

- $1. \ Thread \ the \ mounting \ screws \ into \ the \ matching$ holes in the mounting plate. Secure the mounting plate to outlet box with the outlet box screws.
- 2. Install backplate onto the mounting plate, and secure with the finials.
- 3. Install the bulb(not included) into the socket.
- 4. Hang glass drop to the banding ring.

# Part Numbers

- A. (1)-Mounting hardware
- B. (1)-Backplate L7-1/4"xW5"xH3/4" #XRF5403BFBKP7.25IN
- C. (1)-Banding ring #XRF5403BFRING
- D. (2)-Finial
- E. (27)-Glass drop
- F. (4)-Socket