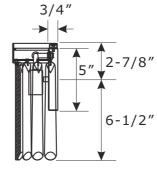

SIDE VIEW

# Part Numbers

- A. (1)-Mounting hardware
- B. (1)-Backplate L7-1/4"xW5"xH3/4" #XRF5403BFBKP7.25IN
- C. (1)-Banding ring #XRF5403BFRING
- D. (2)-Finial
- E. (27)-Glass drop
- F. (4)-Socket