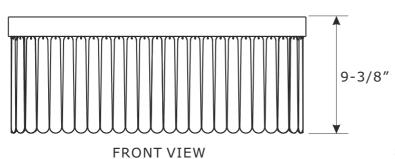

# ASSEMBLY INSTRUCTION MODEL#EMO-5403-BF





All electrical components must be installed by a licensed electrician in accordance with the National Electric Code and the appropriate

local electrical codes.



You will need 4- Candelabra Base Bulb 40 Watts Recommended 60 Watts Max. USE LED BULBS FOR EXTENDED USE This fixture is Damp rated

### How to install

- $1. \ Thread \ the \ mounting \ screws \ into \ the \ matching$ holes in the mounting plate. Secure the mounting plate to outlet box with the outlet box screws.
- 2. Install backplate onto the mounting plate, and secure with the finials.
- 3. Install the bulb(not included) into the socket.
- 4. Hang glass drop to the banding ring.







SIDE VIEW





### ASSEMBLY INSTRUCTION MODEL#EMO-5403-BF

# Part Number

# Part Numbers

- A. (1)-Mounting hardware
- B. (1)-Backplate L7-1/4"xW5"xH3/4" #XRF5403BFBKP7.25IN
- C. (1)-Banding ring #XRF5403BFRING
- D. (2)-Finial
- E. (27)-Glass drop
- F. (4)-Socket