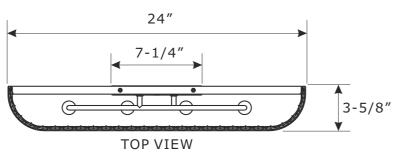

# ASSEMBLY INSTRUCTION MODEL#EMO-5403-BF





All electrical components must be installed by a licensed electrician in accordance with the National Electric Code and the appropriate

local electrical codes.



You will need 4- Candelabra Base Bulb 40 Watts Recommended 60 Watts Max. USE LED BULBS FOR EXTENDED USE This fixture is Damp rated

### How to install

- $1. \ Thread \ the \ mounting \ screws \ into \ the \ matching$ holes in the mounting plate. Secure the mounting plate to outlet box with the outlet box screws.
- 2. Install backplate onto the mounting plate, and secure with the finials.
- 3. Install the bulb(not included) into the socket.
- 4. Hang glass drop to the banding ring.







SIDE VIEW





### ASSEMBLY INSTRUCTION MODEL#EMO-5403-BF

# Part Number

# Part Numbers

- A. (1)-Mounting hardware
- B. (1)-Backplate L7-1/4"xW5"xH3/4" #XRF5403BFBKP7.25IN
- C. (1)-Banding ring #XRF5403BFRING
- D. (2)-Finial
- E. (27)-Glass drop
- F. (4)-Socket