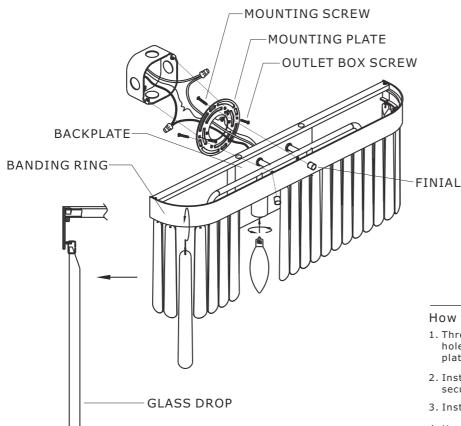

### How to install

- $1. \ Thread \ the \ mounting \ screws \ into \ the \ matching$ holes in the mounting plate. Secure the mounting plate to outlet box with the outlet box screws.
- 2. Install backplate onto the mounting plate, and secure with the finials.
- 3. Install the bulb(not included) into the socket.
- 4. Hang glass drop to the banding ring.

# Part Numbers

- A. (1)-Mounting hardware
- B. (1)-Backplate L7-1/4"xW5"xH3/4" #XRF5403BFBKP7.25IN
- C. (1)-Banding ring #XRF5403BFRING
- D. (2)-Finial
- E. (27)-Glass drop
- F. (4)-Socket