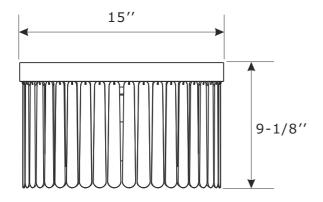

ational Electric Code and the appropriate





You will need 4- Candelabra Base Bulb 40 Watts Recommended 60 Watts Max. USE LED BULBS FOR EXTENDED USE This fixture is Damp rated

### How to install

- Place the mounting bar over the outlet box. Mark two points on the ceiling at the center of the keyhole on the mounting bar.
- 2. Drill two holes at the marked points and insert the wall anchors.
- Place the mounting plate over the outlet box and secure it with outlet box screws. Insert the anchor screws into the wall anchors (Installed in step#2) and tighten.
- Raise ceiling pan allowing the mounting screws to protrude through the holes in the ceiling pan, and secure with the cap nuts.
- 5. Hang glass drop to the ceiling pan.
- ${\it 6. Install the bulbs (not included) into the socket.}\\$



F= (W1''xL7-7/8'')x42sets





## ASSEMBLY INSTRUCTION MODEL#EMO-5400-MG

# Part Number

# Part Numbers

- A. (1)-Mounting hardware
- B. (1)-Mounting bar
- C. (1)-Ceiling pan
- D. (2)-Cap nut
- E. (4)-Socket
- F. (42)-Glass drop W1''xL7-7/8''