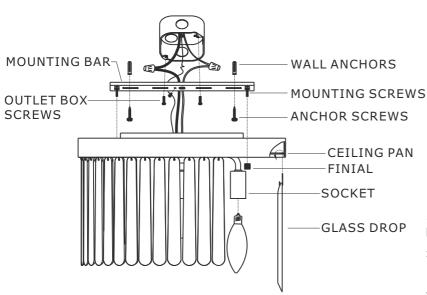

### How to install

- Place the mounting bar over the outlet box. Mark two points on the ceiling at the center of the keyhole on the mounting bar.
- 2. Drill two holes at the marked points and insert the wall anchors.
- Place the mounting plate over the outlet box and secure it with outlet box screws. Insert the anchor screws into the wall anchors (Installed in step#2) and tighten.
- Raise ceiling pan allowing the mounting screws to protrude through the holes in the ceiling pan, and secure with the cap nuts.
- 5. Hang glass drop to the ceiling pan.
- ${\it 6. Install the bulbs (not included) into the socket.}\\$