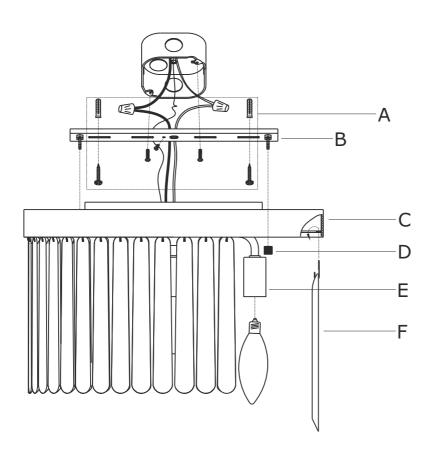

# Part Numbers

- A. (1)-Mounting hardware
- B. (1)-Mounting bar
- C. (1)-Ceiling pan
- D. (2)-Cap nut
- E. (4)-Socket
- F. (42)-Glass drop W1''xL7-7/8''