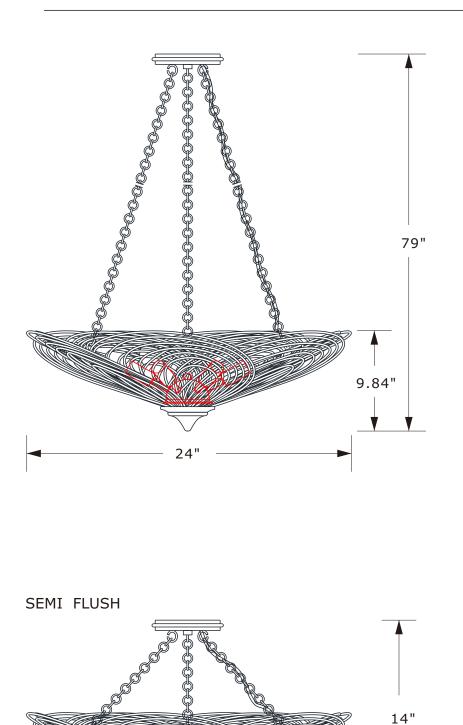

## How to install

- 1.Determine the preferred hanging height and adjust the chain accordingly.
- 2. Take one hanging chain. Hang one end onto the hook under the canopy and hang the other end onto the hook inside the frame. Repeat for the other two chains.
- 3. Weave the fixture wire through one of the hanging chains and through the canopy.
- 4.Install the mounting bar onto the outlet box.
- 5.Raise the fixture up and do the wire connection. Secure the canopy with hex nut and cap nut.