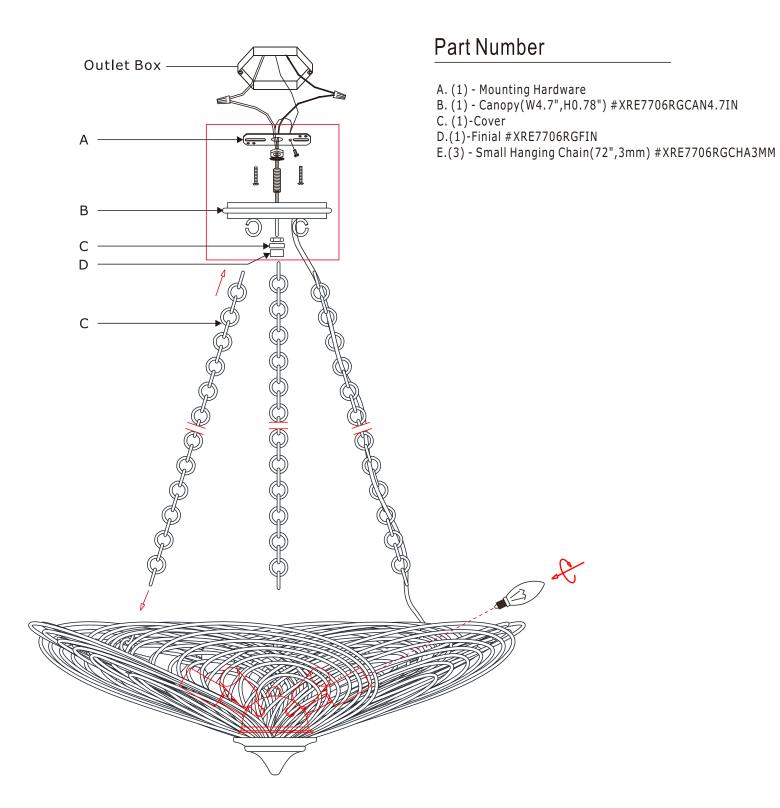

## How to install

- 1.Determine the preferred hanging height and adjust the chain accordingly.
- 2. Take one hanging chain. Hang one end onto the hook under the canopy and hang the other end onto the hook inside the frame. Repeat for the other two chains.
- 3. Weave the fixture wire through one of the hanging chains and through the canopy.
- 4.Install the mounting bar onto the outlet box.
- 5.Raise the fixture up and do the wire connection. Secure the canopy with hex nut and cap nut.