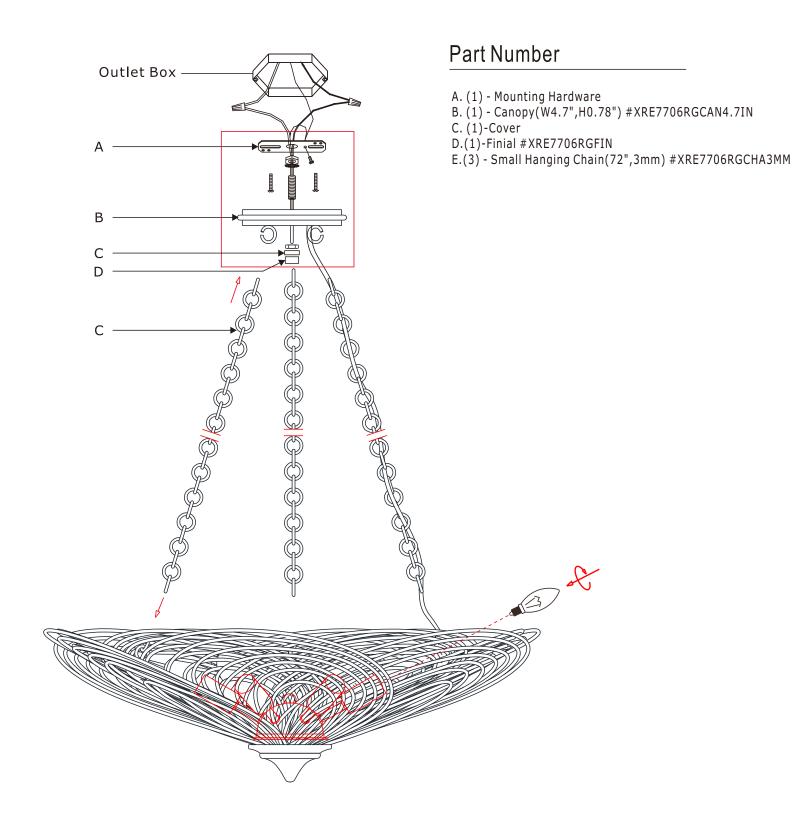

## How to install

- 1.Determine the preferred hanging height and adjust the chain accordingly.
- Take one hanging chain. Hang one end onto the hook under the canopy and hang the other end onto the hook inside the frame. Repeat for the other two chains.
- 3. Weave the fixture wire through one of the hanging chains and through the canopy.
- 4.Install the mounting bar onto the outlet box.
- 5.Raise the fixture up and do the wire connection. Secure the canopy with hex nut and cap nut.

## PART NUMBER MODEL # DOR-B7706-RG