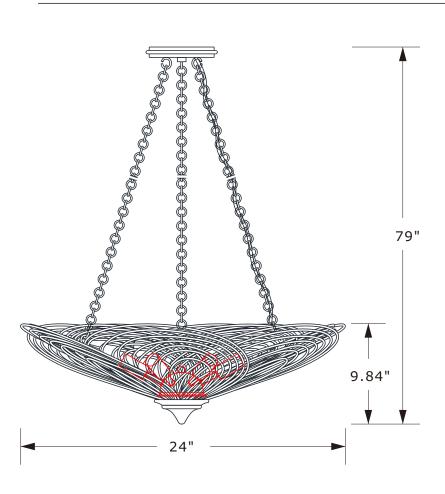

## How to install

- 1.Determine the preferred hanging height and adjust the chain accordingly.
- Take one hanging chain. Hang one end onto the hook under the canopy and hang the other end onto the hook inside the frame. Repeat for the other two chains.
- 3. Weave the fixture wire through one of the hanging chains and through the canopy.
- 4.Install the mounting bar onto the outlet box.
- 5.Raise the fixture up and do the wire connection. Secure the canopy with hex nut and cap nut.