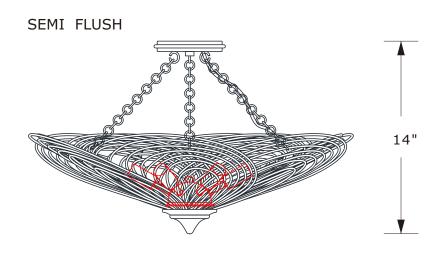

## How to install

- 1.Determine the preferred hanging height and adjust the chain accordingly.
- Take one hanging chain. Hang one end onto the hook under the canopy and hang the other end onto the hook inside the frame. Repeat for the other two chains.
- 3. Weave the fixture wire through one of the hanging chains and through the canopy.
- 4.Install the mounting bar onto the outlet box.
- 5.Raise the fixture up and do the wire connection. Secure the canopy with hex nut and cap nut.