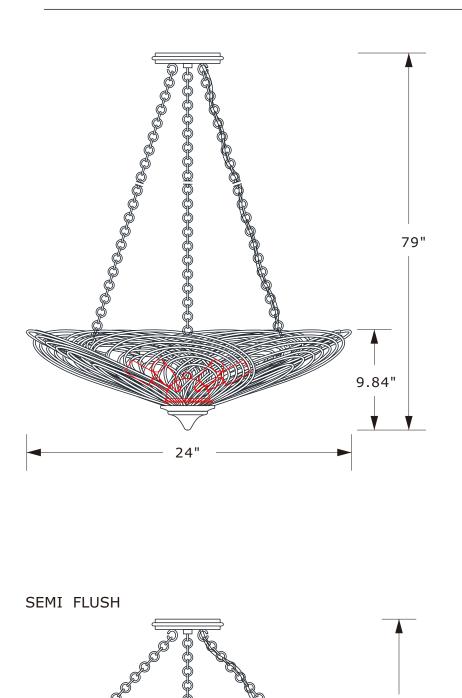

## ASSEMBLY INSTRUCTION MODEL # DOR-B7706-MT\_CEILING

14"

WARNING: Electrical Danger Turn Power Off All electrical components must be installed by a licensed electrician in accordance with the National Electric Code and the appropriate local electrical codes.

You will need 6 -Candelabra Base Bulb

40 Watts Recommended 60 Watts Max. USE LED BULBS FOR EXTENDED USE

THIS FIXTURE IS DAMP RATED