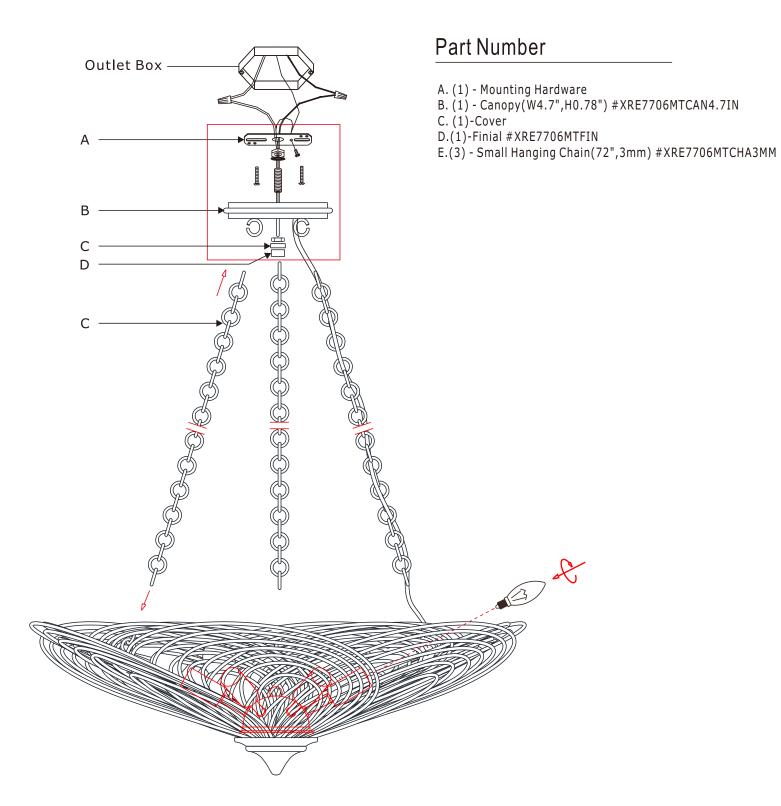

## How to install

- 1.Determine the preferred hanging height and adjust the chain accordingly.
- 2. Take one hanging chain. Hang one end onto the hook under the canopy and hang the other end onto the hook inside the frame. Repeat for the other two chains.
- 3. Weave the fixture wire through one of the hanging chains and through the canopy.
- 4.Install the mounting bar onto the outlet box.
- 5.Raise the fixture up and do the wire connection. Secure the canopy with hex nut and cap nut.

## ASSEMBLY INSTRUCTION MODEL # DOR-B7706-MT\_CEILING

14"

WARNING: Electrical Danger Turn Power Off All electrical components must be installed by a licensed electrician in accordance with the National Electric Code and the appropriate local electrical codes.