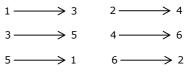

#### HOW TO INSTALL:

Place the fixture parts on a soft cloth-covered platform before installation of fixture.

1. Install the mounting bar onto the outlet box.

The fixture is Dry rated

- 2. Decide the desired hanging height and adjust the chain to the correct length.
- Spread the arms out equally. Place the check ring on the top of fixture body and secure with the fixture loop.
- Raise the fixture up and do the wire connection. Attach the canopy over the mounting bar and secure with collar ring.
- 5. Dress the crystals as illustrated.

Dress Crystal Strands C in the following sequence: