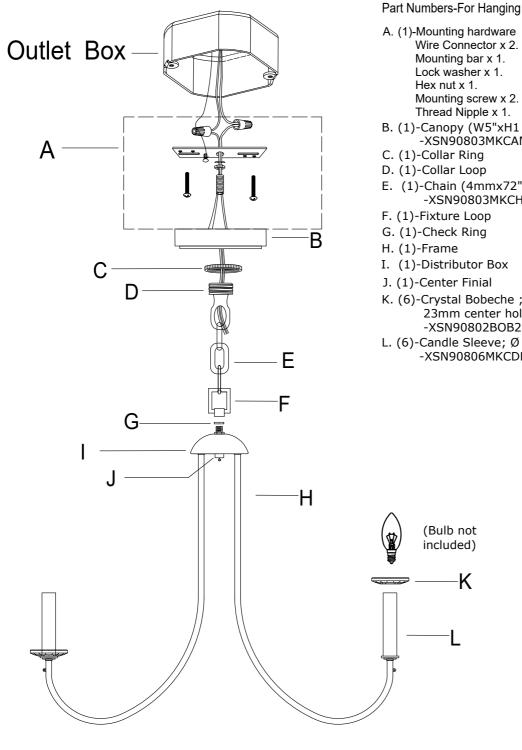

# **Part Number**

- A. (1)-Mounting hardware Wire Connector x 2. Mounting bar x 1. Lock washer x 1. Hex nut x 1. Mounting screw x 2. Thread Nipple x 1.
- B. (1)-Canopy (W5"xH1 1/4") -XSN90803MKCAN5.11IN

- E. (1)-Chain (4mmx72") -XSN90803MKCHA4MM

- I. (1)-Distributor Box
- J. (1)-Center Finial
- K. (6)-Crystal Bobeche ; Ø2 3/8",H3/8"; 23mm center hole. -XSN90802BOB2.4IN
- L. (6)-Candle Sleeve; Ø 7/8", H4 1/8" -XSN90806MKCDL4.13IN