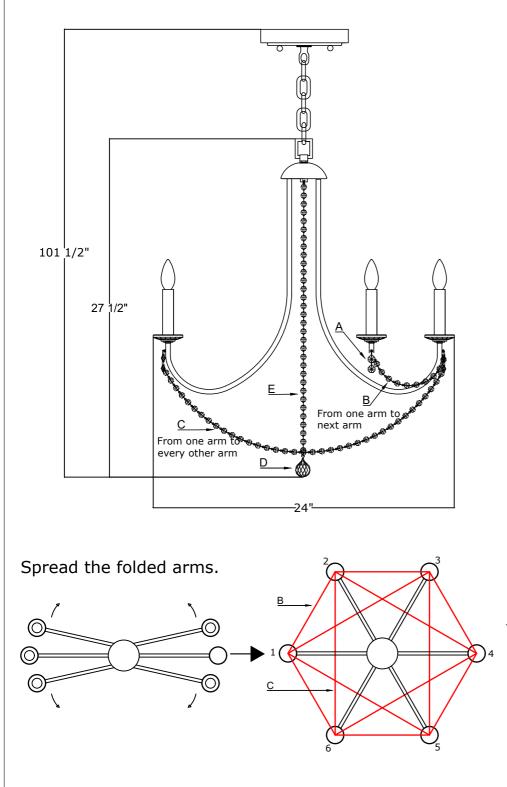

#### HOW TO INSTALL:

Place the fixture parts on a soft cloth-covered platform before installation of fixture.

1. Install the mounting bar onto the outlet box.

The fixture is Dry rated

- 2. Decide the desired hanging height and adjust the chain to the correct length.
- Spread the arms out equally. Place the check ring on the top of fixture body and secure with the fixture loop.
- Raise the fixture up and do the wire connection. Attach the canopy over the mounting bar and secure with collar ring.
- 5. Dress the crystals as illustrated.

Dress Crystal Strands C in the following sequence:

### **Crystal Sets**

- A. 6 Sets. (2)14mm
- B. 6 Sets. 300mm long bead string--(10mm bead\*19pcs)
- C. 6 Sets. 590mm long bead string--(10mm bead\*37pcs)
- D. 1 Piece. (1)AS8-40mm Ball
- E. 1 Piece. 530mm long bead string--(10mm bead\*35pcs)