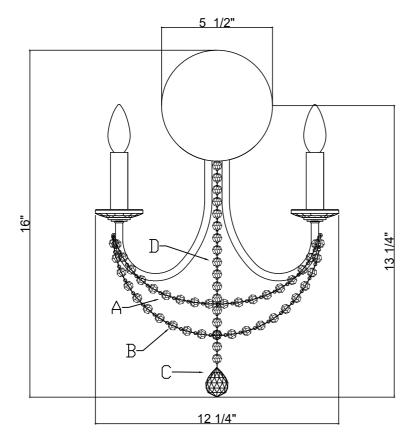

## **Crystal Sets**

A. 1 Piece. 280mm long bead string--(10mm bead\*18pcs)
B. 1 Piece. 330mm long bead string--(10mm bead\*21pcs)

C. 1 Piece. (1) AS8-30mm Ball

D. 1 Piece. 220mm long bead string--(10mm bead\*15pcs)

## Part Numbers

- A. (2)-Machine screwv
- B. (1)-Mounting Plate
- C. (1)-Frame
- D. (2)-Screw
- E. (2)-Candle Sleeve;H3",W 7/8"
  -XSN90802MKCDL3.23IN
- F. (2)-Crystal Bobeche; Ø2 3/8", H3/8"; 23mm center hole.
  - -XSN90802BOB2.4IN
- G. (1)-Backplate ; Ø5.5"xD7/8" -XSN90802MKBKP5.5IN