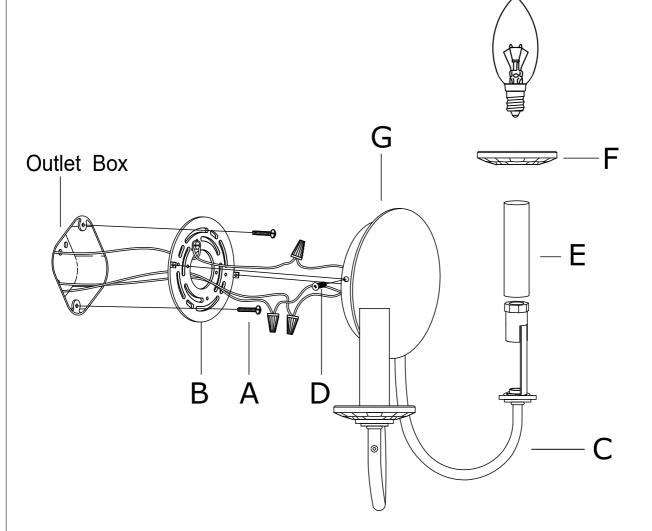

#### **HOW TO INSTALL:**

Place the fixture parts on a soft cloth-covered platform before installation of fixture.

- 1. Install the mounting plate onto the outlet box.
- 2. Place the backplate over the mounting plate and secure with the screws.
- 3. Place the candle sleeve and crystal bobeche over the socket.
- 4. Dress the crystals as illustrated.

## Part Numbers

- A. (2)-Machine screwv
- B. (1)-Mounting Plate
- C. (1)-Frame
- D. (2)-Screw
- E. (2)-Candle Sleeve;H3",W 7/8"
  -XSN90802MKCDL3.23IN
- F. (2)-Crystal Bobeche; Ø2 3/8", H3/8"; 23mm center hole.
  - -XSN90802BOB2.4IN
- G. (1)-Backplate ; Ø5.5"xD7/8" -XSN90802MKBKP5.5IN