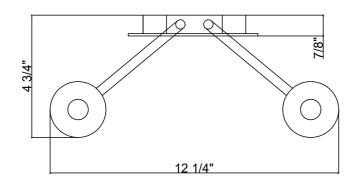

## Part Numbers

- A. (2)-Machine screwv
- B. (1)-Mounting Plate
- C. (1)-Frame
- D. (2)-Screw
- E. (2)-Candle Sleeve;H3",W 7/8"
  -XSN90802MKCDL3.23IN
- F. (2)-Crystal Bobeche; Ø2 3/8", H3/8"; 23mm center hole.
  - -XSN90802BOB2.4IN
- G. (1)-Backplate ; Ø5.5"xD7/8" -XSN90802MKBKP5.5IN