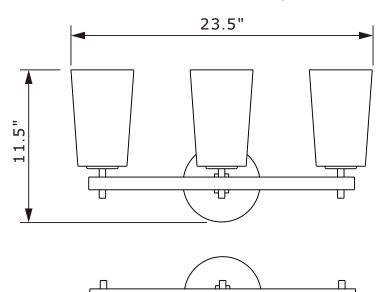

### **ASSEMBLY INSTRUCTION MODEL #COL-103-AG**

The fixture can be mounted either upwards or downwards.

**WARNING:** 

Turn Power Off

Electrical Danger

You will need 3 -Medium Base Bulb 60 Watts recommended 60Watts Max. USE LED BULBS FOR EXTENDED USE

The fixture is Damp rated.