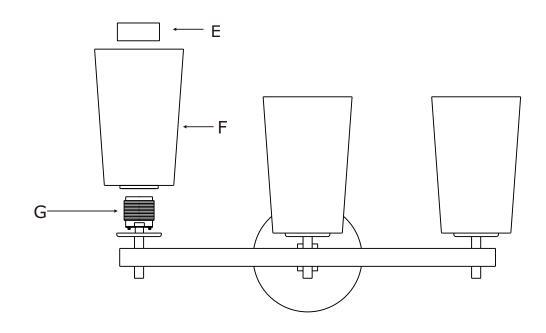

## Part Numbers

- A. (2)-Wire Connector
- B. (1)-Mounting plate
- C. (2)-Screw
- D. (1)-Backplate (Ø5.5") -XSN101AGBKP5.5IN
- E. (3)-Socket Ring
- F. (3)-Glass Shade; W5", H7.5" -XSN101SHA7.5IN
- G. (3)-Socket