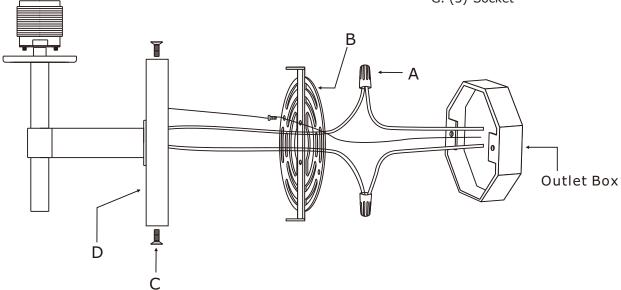

#### How to Install

- Install the mounting plate onto the outlet box using two outlet box screws.
- 2. Attach the backplate over the mounting plate and secure with the screws.
- 3. Place the glass shade over the socket and secure with socket ring. Repeat for other 2 glass shades.

## Part Numbers

- A. (2)-Wire Connector
- B. (1)-Mounting plate
- C. (2)-Screw
- D. (1)-Backplate (Ø5.5") -XSN101AGBKP5.5IN
- E. (3)-Socket Ring
- F. (3)-Glass Shade; W5", H7.5" -XSN101SHA7.5IN
- G. (3)-Socket