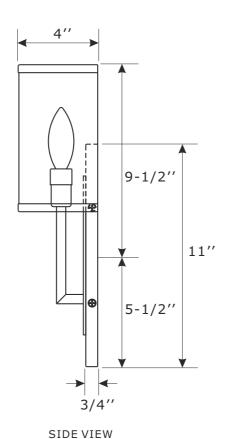

You will need 1- Candelabra Base Bulb 40 Watts Recommended 60 Watts Max. USE LED BULBS FOR EXTENDED USE This fixture is Dry rated