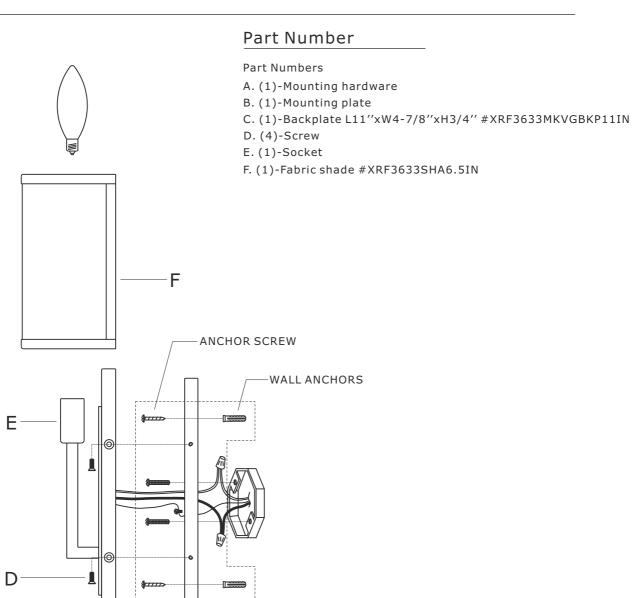

## How to install

- Place the mounting plate over the outlet box.
  Mark two points on the wall at the center of
  keyhole on the mounting plate.
- 2. Drill two holes at the marked points and insert the wall anchors.
- 3. Place the mounting plate over the outlet box and secure it with outlet box screws. Insert the anchor screws into the wall anchor inside the wall and tighten it by screw driver.
- 4. Install backplate onto the mounting plate, and secure with the screws.
- 5. Slide the fabric shade over the socket.
- 6. Install the bulb(not included) into socket.

## ASSEMBLY INSTRUCTION MODEL#BRE-A3633-MK-VG

В

Α