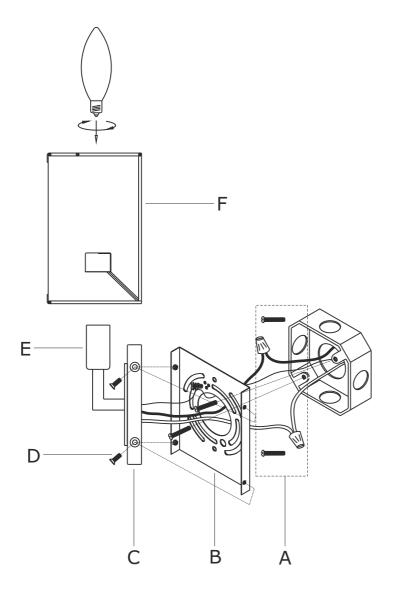

#### How to install

- 1. Separate the mounting plate from the backplate by removing the screws.
- 2. Install the mounting plate to the outlet box using two outlet box screws.
- 3. Install backplate onto the mounting plate, and secure with the screws.
- 4. Slide the fabric shade onto the socket.
- 5. Install the bulb(not included) into the socket.

### Part Number

- Part Numbers
- A. (1)-Mounting hardware
- B. (1)-Mounting plate
- C. (1)-Backplate L5''xW4-3/8''xH5/8'' #XRF3632VGBK5IN
- D. (4)-Screw
- E. (1)-Socket
- F. (1)-Fabric shade #XRF3632SHA7IN