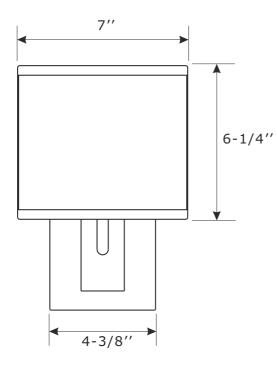

SIDE VIEW

### FRONT VIEW

WARNING:

All electrical components must be installed by a licensed electrician in accordance with the National Electric Code and the appropriate local electrical codes.

You will need 1- Candelabra Base Bulb 40 Watts Recommended 60 Watts Max. USE LED BULBS FOR EXTENDED USE This fixture is Dry rated