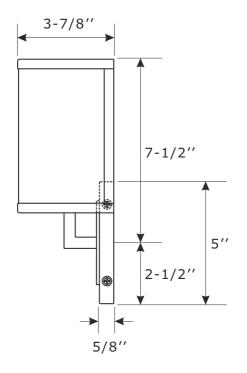

# CRYST RAMA



ASSEMBLY INSTRUCTION MODEL#BRE-A3632-VG

### FRONT VIEW





WARNING:

All electrical components must be installed by a licensed electrician in accordance with the National Electric Code and the appropriate local electrical codes.





You will need 1- Candelabra Base Bulb 40 Watts Recommended 60 Watts Max. USE LED BULBS FOR EXTENDED USE This fixture is Dry rated

#### How to install

- 1. Separate the mounting plate from the backplate by removing the screws.
- 2. Install the mounting plate to the outlet box using two outlet box screws.
- 3. Install backplate onto the mounting plate, and secure with the screws.
- 4. Slide the fabric shade onto the socket.
- 5. Install the bulb(not included) into the socket.



SIDE VIEW

## CRYST RAMA



ASSEMBLY INSTRUCTION MODEL#BRE-A3632-VG

### Part Number

- Part Numbers
- A. (1)-Mounting hardware
- B. (1)-Mo