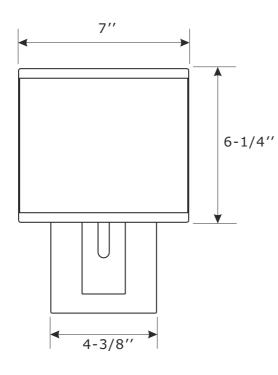

#### **FRONT VIEW**

SIDE VIEW

### Part Numbers

- A. (1)-Mounting hardware
- B. (1)-Mounting plate
- C. (1)-Backplate L5"xW4-3/8"xH5/8" #XRF3632PNBK5IN
- D. (4)-Screw
- E. (1)-Socket
- F. (1)-Fabric shade #XRF3632SHA7IN