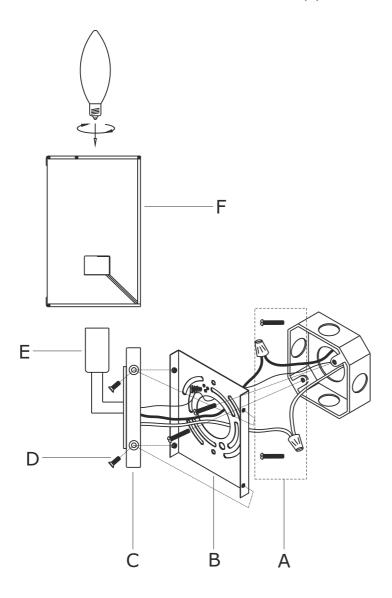

#### How to install

- 1. Separate the mounting plate from the backplate by removing the screws.
- 2. Install the mounting plate to the outlet box using two outlet box screws.
- 3. Install backplate onto the mounting plate, and secure with the screws.
- 4. Slide the fabric shade onto the socket.
- 5. Install the bulb(not included) into the socket.

### Part Numbers

- A. (1)-Mounting hardware
- B. (1)-Mounting plate
- C. (1)-Backplate L5"xW4-3/8"xH5/8" #XRF3632PNBK5IN
- D. (4)-Screw
- E. (1)-Socket
- F. (1)-Fabric shade #XRF3632SHA7IN