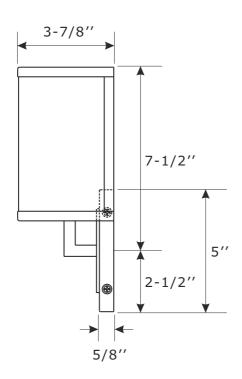

#### **FRONT VIEW**

SIDE VIEW

### Part Numbers

- A. (1)-Mounting hardware
- B. (1)-Mounting plate
- C. (1)-Backplate L5"xW4-3/8"xH5/8" #XRF3632PNBK5IN
- D. (4)-Screw
- E. (1)-Socket
- F. (1)-Fabric shade #XRF3632SHA7IN