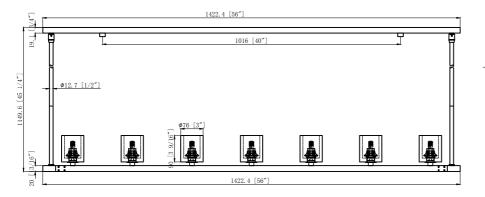

## How to install for hanging:

Please place the fixture frame on a soft cloth covered table before the installation.

When the fixture is intended to be installed with the shade facing down, please follow the step below:

- $1.Pull \ the \ end \ caps \ out \ of \ the \ frame \ bar \ by \ loosening \ the \ screws$
- 2.Turn the end cap upside down to making the stud face downward, Insert the end cap back into the ends of the bar and secure with screws.
- 3. Turn the bar upside down to allow the stud to face upward.  $\label{eq:control}$
- 1.Decide the preferred hanging height and choose the correct length of rods needed.
- Slip the wires through the stems and connect them together. Screw one end of the stem assembly onto the top of the frame and the other end onto the swivel on the canopy.
- 3. Place the mounting plate over the outlet box and mark four points at the center of the holes on the mounting plate.
- 4.Drill the holes at the marked points and insert the wall anchors into the hole. Place the mounting plate over outlet box and secure with the anchor screws. 5.Raise the fixture up to the ceiling and do the wire connections. Secure the canopy over the outlet box with the cap nuts.
- 6.Slide the rubber washer over the socket, and place the stone shade and check ring over the socket and secure it with the socket ring using the wrench.
  7.Install the G9 led bulb into the socket.