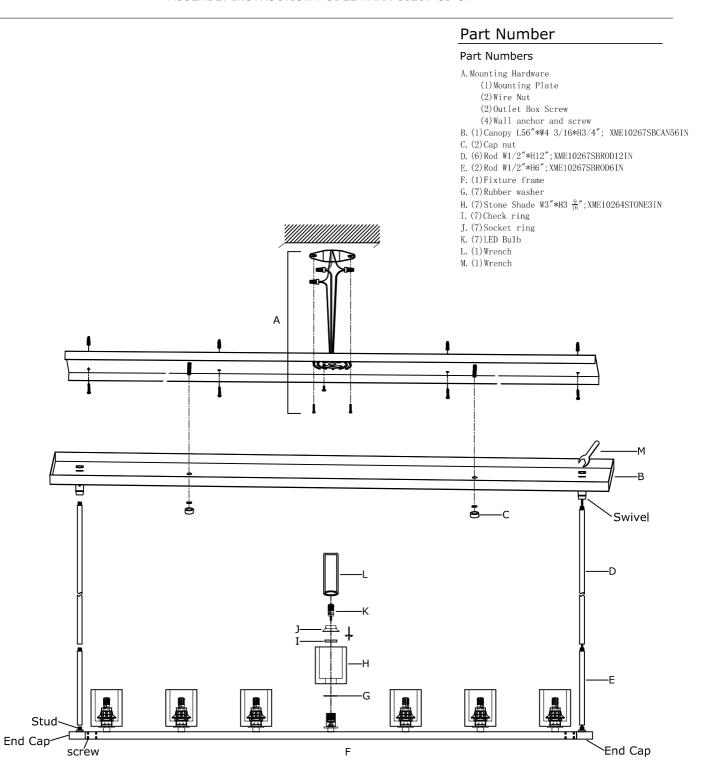

## How to install for hanging:

Please place the fixture frame on a soft cloth covered table before the installation.

When the fixture is intended to be installed with the shade facing down, please follow the step below:

- $1.Pull \ the \ end \ caps \ out \ of \ the \ frame \ bar \ by \ loosening \ the \ screws$
- 2.Turn the end cap upside down to making the stud face downward, Insert the end cap back into the ends of the bar and secure with screws.
- 3. Turn the bar upside down to allow the stud to face upward.  $\label{eq:control}$
- 1.Decide the preferred hanging height and choose the correct length of rods needed.
- Slip the wires through the stems and connect them together. Screw one end of the stem assembly onto the top of the frame and the other end onto the swivel on the canopy.
- 3. Place the mounting plate over the outlet box and mark four points at the center of the holes on the mounting plate.
- 4.Drill the holes at the marked points and insert the wall anchors into the hole. Place the mounting plate over outlet box and secure with the anchor screws. 5.Raise the fixture up to the ceiling and do the wire connections. Secure the canopy over the outlet box with the cap nuts.
- 6.Slide the rubber washer over the socket, and place the stone shade and check ring over the socket and secure it with the socket ring using the wrench.
  7.Install the G9 led bulb into the socket.