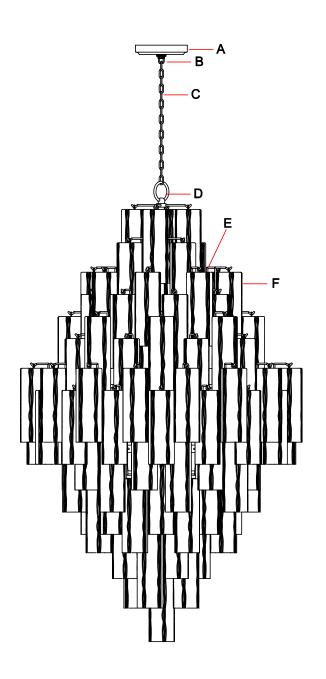

#### Part Numbers

- A. (1)-Canopy D5.5\*H1 (XBN312AGCAN5IN)
- B.(1)-Collar Loop
- C. (1)-Chain D6mm\*120" (XBN319AGCHA6MM)
- D. (1)-Loop
- E. (1)-Frame
- F. (47)-Clear glass D2 3/4 x H7 3/4" (XBN300AGCLGLA7.75IN) (23)-Smoke glass D2 3/4 x H7 3/4" (XBN300AGSMGLA7.75IN) (23)-Amber glass D2 3/4 x H7 3/4" (XBN300AGAMGLA7.75IN) (4)-Clear glass D2 3/4 x H 9" (XBN319AGCLGLA9IN) (4)-Smoke glass D2 3/4 x H 9" (XBN319AGSMGLA9IN) (6)-Clear glass D2 3/4 x H 11" (XBN319AGCLGLA11IN) (5)-Amber glass D2 3/4 x H11" (XBN319AGAMGLA11IN) (1)-Smoke glass D2 3/4 x H11" (XBN319AGSMGLA11IN)