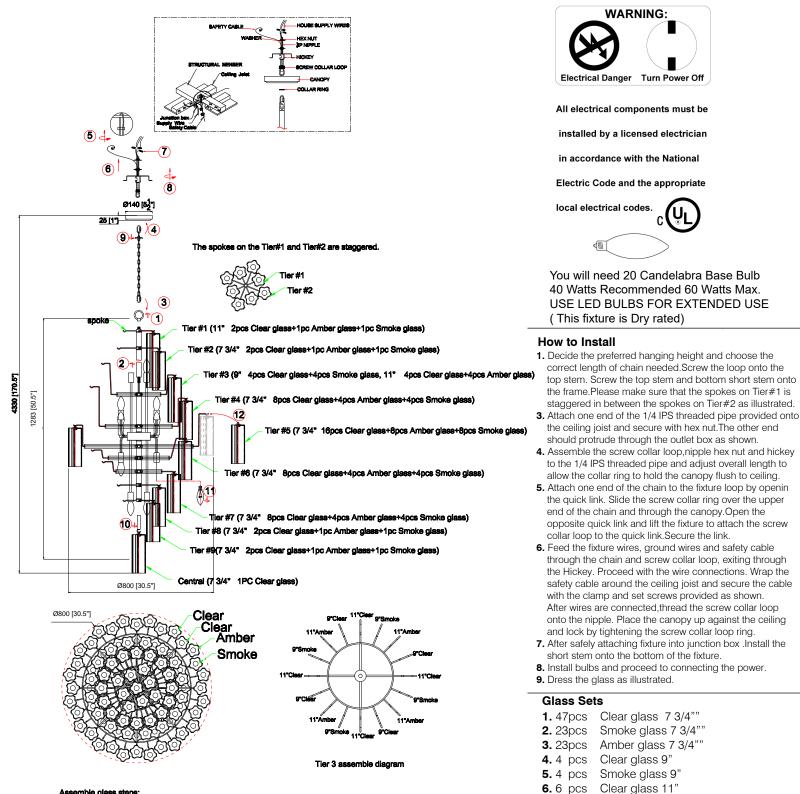

#### ASSEMBLY INSTRUCTION MODEL ADD-319-AG-AU

Assemble glass steps:

Tier #1- Tier #2 - Tier #3 - Tier #4 - central -Tier #9 -Tier #8 - Tier #7 -Tier #6 -Tier #5

WARNING: This product can expose you to Lead, which is known to the State of California to cause cancer and/or birth defects or reproductive harm. For more information go to www.P65Warnings.ca.gov

Amber glass 11"

Smoke glass 11"

7.5 pcs

**8.**1 pcs

#### PART NUMBER MODEL ADD-319-AG-AU

### Part Number

#### Part Numbers

- A. (1)-Canopy D5.5\*H1 (XBN312AGCAN5IN)
- B.(1)-Collar Loop
- C. (1)-Chain D6mm\*120" (XBN319AGCHA6MM)
- D. (1)-Loop
- E. (1)-Frame
- F. (47)-Clear glass D2 3/4 x H7 3/4" (XBN300AGCLGLA7.75IN) (23)-Smoke glass D2 3/4 x H7 3/4" (XBN300AGSMGLA7.75IN) (23)-Amber glass D2 3/4 x H7 3/4" (XBN300AGAMGLA7.75IN) (4)-Clear glass D2 3/4 x H 9" (XBN319AGCLGLA9IN) (4)-Smoke glass D2 3/4 x H 9" (XBN319AGSMGLA9IN) (6)-Clear glass D2 3/4 x H 11" (XBN319AGCLGLA11IN) (5)-Amber glass D2 3/4 x H11" (XBN319AGAMGLA11IN) (1)-Smoke glass D2 3/4 x H11" (XBN319AGSMGLA11IN)