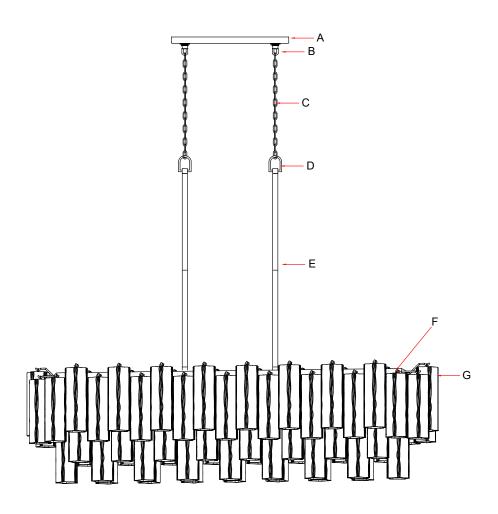

#### Part Numbers

- A. (1)-Canopy L14.5"\*W5"\*H1 (XBN317CHCAN14.5IN)
- B. (2)-Collar Loop
- C. (2)-Chain D5mm\*72" (XBN317CHCHA5MM)
- D. (2)-Loop
- E. (4)-12"Rods
- (XBN317CHROD12IN)
- F. (1)-Frame
- G. (72)-Smoke glass,D2 3/4xH7 3/4" (XBN300CHSMGLA7.75IN)