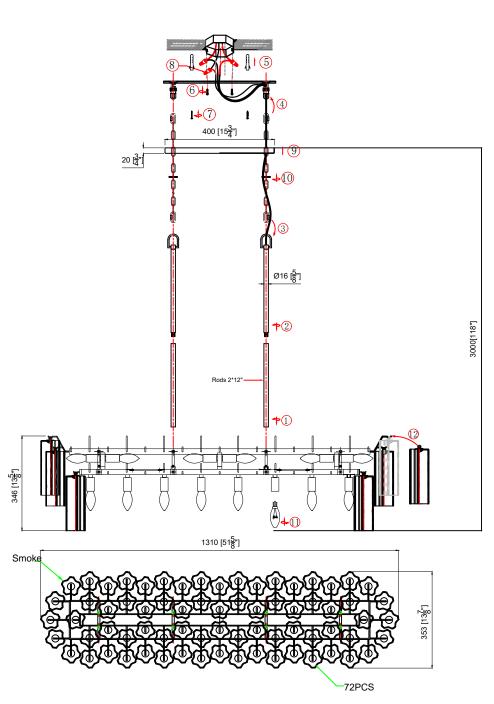

### ASSEMBLY INSTRUCTION MODEL ADD-317-CH-SM

Dress the glass from inner ring Make sure the grooves of the glass are facing inward

All electrical components must be

installed by a licensed electrician

in accordance with the National

Electric Code and the appropriate

local electrical codes.

You will need 14 Candelabra Base Bulb 40 Watts Recommended 60 Watts Max. USE LED BULBS FOR EXTENDED USE (This fixture is Dry rated)

#### How to Install

- **1.** Decide the preferred hanging height and choose the correct length of rods and chain needed.
- 2. Feed the wires through the rods and screw the rods onto the top of the fixture. Attach the quick link on one end of the chain to the top of the rod. Repeat for the other rod using another chain.
- **3.** Place the mounting plate over the outlet box and mark the points on the ceiling at the same distance as between the holes on the mounting plate.
- **4.** Drill the holes at the marked points and insert the plastic anchors into it.
- **5.** Attach the mounting plate onto the outlet box and secure with the anchor screws.
- 6. Feed the wires through the collar loop and hickey on the mounting plate, assemble the collar loop into the hickey. Raise the fixture up to the ceiling and do the wire connections. Put the canopy up against the ceiling and lock by tightening the screw collar loop ring.
- 7. Install the bulb into the socket.
- 8. Dress the glass as illustrated.

#### **Glass Sets**

1.72 pcs Smoke glass 2 3/4x7 3/4"

WARNING: This product can expose you to Lead, which is known to the State of California to cause cancer and/or birth defects or reproductive harm. For more information go to www.P65Warnings.ca.gov