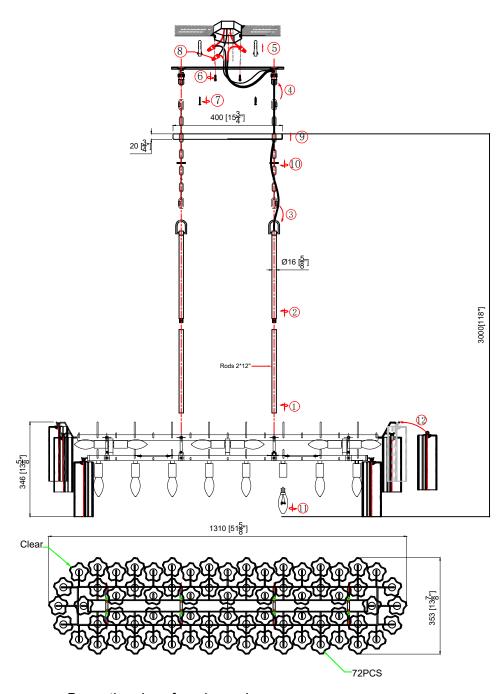

### How to Install

- Decide the preferred hanging height and choose the correct length of rods and chain needed.
- 2. Feed the wires through the rods and screw the rods onto the top of the fixture. Attach the quick link on one end of the chain to the top of the rod. Repeat for the other rod using another chain.
- **3.** Place the mounting plate over the outlet box and mark the points on the ceiling at the same distance as between the holes on the mounting plate.
- **4.** Drill the holes at the marked points and insert the plastic anchors into it.
- **5.** Attach the mounting plate onto the outlet box and secure with the anchor screws.
- 6. Feed the wires through the collar loop and hickey on the mounting plate, assemble the collar loop into the hickey. Raise the fixture up to the ceiling and do the wire connections. Put the canopy up against the ceiling and lock by tightening the screw collar loop ring.
- 7. Install the bulb into the socket.
- 8. Dress the glass as illustrated.

#### **Glass Sets**

1. 72 pcs Clear glass 2 3/4x7 3/4"

WARNING: This product can expose you to Lead, which is known to the State of California to cause cancer and/or birth defects or reproductive harm. For more information go to www.P65Warnings.ca.gov