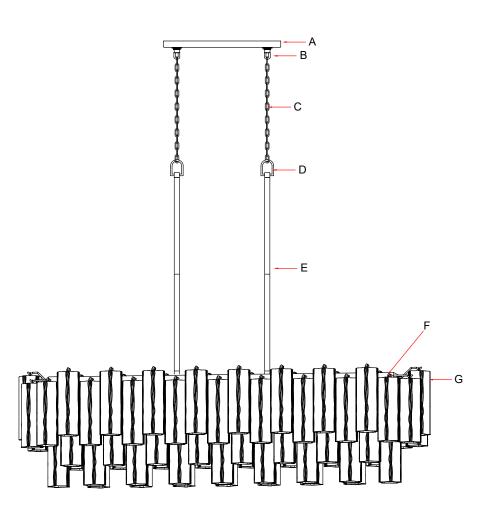

## Part Numbers

- A. (1)-Canopy L14.5"\*W5"\*H1 (XBN317CHCAN14.5IN)
- B. (2)-Collar Loop
- C. (2)-Chain D5mm\*72" (XBN317CHCHA5MM)
- D. (2)-Loop
- E. (4)-12"Rods (XBN317CHROD12IN)
- F. (1)-Frame
- G. (72)-Clear glass,D2 3/4xH7 3/4" (XBN300CHCLGLA7.75IN)