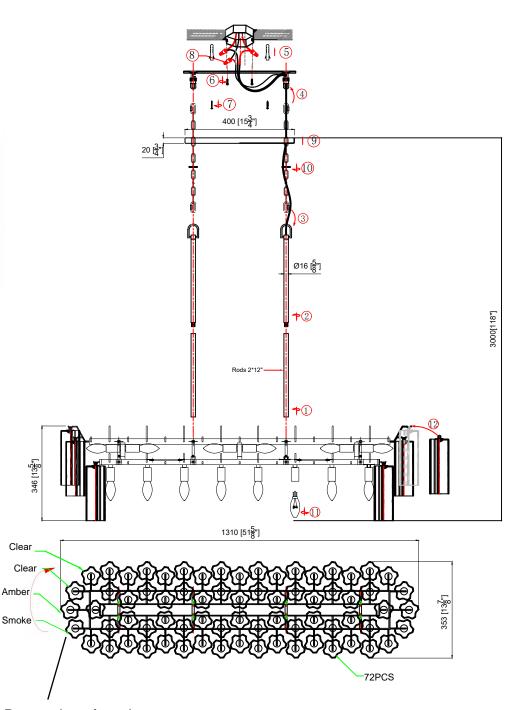

## **ASSEMBLY INSTRUCTION MODEL ADD-317-CH-AU**

Dress glass from here

Dress the glass from inner ring, clockwise, in order of:

- (1) Clear Glass, (1) Clear Glass,
- (1) Amber Glass and (1) Smoke Glass
  Make sure the grooves of the glass are facing inward

#### How to Install

- Decide the preferred hanging height and choose the correct length of rods and chain needed.
- 2. Feed the wires through the rods and screw the rods onto the top of the fixture. Attach the quick link on one end of the chain to the top of the rod. Repeat for the other rod using another chain.
- **3.** Place the mounting plate over the outlet box and mark the points on the ceiling at the same distance as between the holes on the mounting plate.
- **4.** Drill the holes at the marked points and insert the plastic anchors into it.
- **5.** Attach the mounting plate onto the outlet box and secure with the anchor screws.
- **6.** Feed the wires through the collar loop and hickey on the mounting plate, assemble the collar loop into the hickey. Raise the fixture up to the ceiling and do the wire connections. Put the canopy up against the ceiling and lock by tightening the screw collar loop ring.
- 7. Install the bulb into the socket.
- 8. Dress the glass as illustrated.

### **Glass Sets**

- 1. 36 pcs Clear glass 2 3/4x7 3/4"
- 2. 18 pcs Amber glass 2 3/4x7 3/4"
- 3. 18 pcs Smoke glass 2 3/4x7 3/4"

WARNING: This product can expose you to Lead, which is known to the State of California to cause cancer and/or birth defects or reproductive harm. For more information go to www.P65Warnings.ca.gov