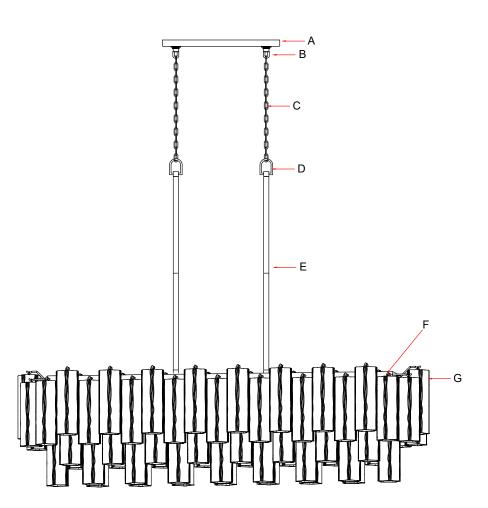

# Part Number

#### Part Numbers

- A. (1)-Canopy L14.5"\*W5"\*H1 (XBN317CHCAN14.5IN)
- B. (2)-Collar Loop
- C. (2)-Chain D5mm\*72" (XBN317CHCHA5MM)
- D. (2)-Loop
- E. (4)-12"Rods (XBN317CHROD12IN)
- F. (1)-Frame
- G.(36)-Clear glass,D2 3/4xH7 3/4" (XBN300CHCLGLA7.75IN) (18)-Amber glass,D2 3/4xH7 3/4" (XBN300CHAMGLA7.75IN) (18)-Smoke glass,D2 3/4xH7 3/4" (XBN300CHSMGLA7.75IN)