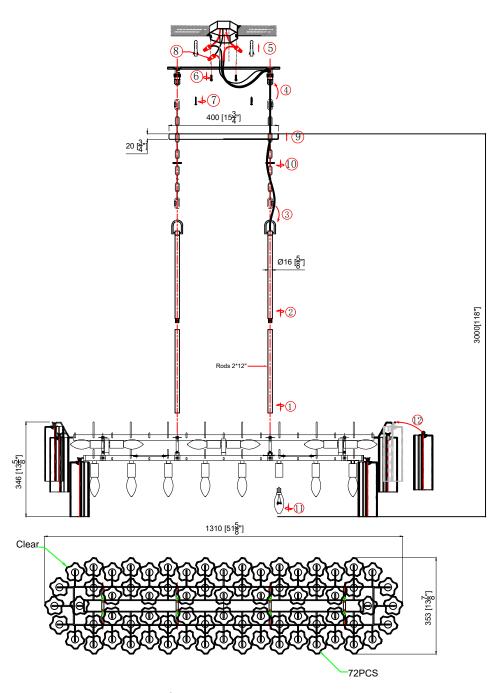

## **ASSEMBLY INSTRUCTION MODEL ADD-317-AG-CL**

Dress the glass from inner ring Make sure the grooves of the glass are facing inward

All electrical components must be

installed by a licensed electrician

in accordance with the National

### How to Install

- Decide the preferred hanging height and choose the correct length of rods and chain needed.
- 2. Feed the wires through the rods and screw the rods onto the top of the fixture. Attach the quick link on one end of the chain to the top of the rod. Repeat for the other rod using another chain.
- **3.** Place the mounting plate over the outlet box and mark the points on the ceiling at the same distance as between the holes on the mounting plate.
- **4.** Drill the holes at the marked points and insert the plastic anchors into it.
- **5.** Attach the mounting plate onto the outlet box and secure with the anchor screws.
- 6. Feed the wires through the collar loop and hickey on the mounting plate, assemble the collar loop into the hickey. Raise the fixture up to the ceiling and do the wire connections. Put the canopy up against the ceiling and lock by tightening the screw collar loop ring.
- 7. Install the bulb into the socket.
- 8. Dress the glass as illustrated.

#### **Glass Sets**

1. 72 pcs Clear glass 2 3/4x7 3/4"

WARNING: This product can expose you to Lead, which is known to the State of California to cause cancer and/or birth defects or reproductive harm. For more information go to www.P65Warnings.ca.gov