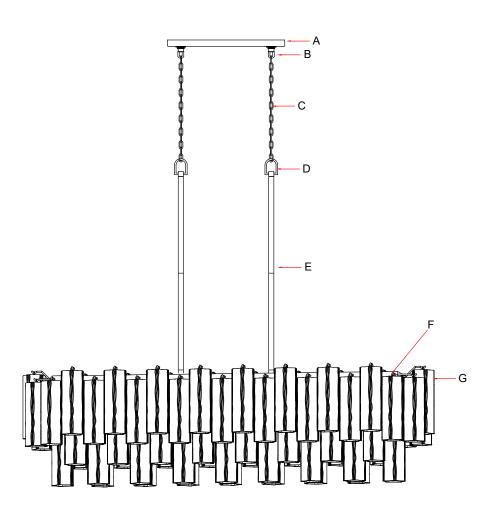

## Part Numbers

- A. (1)-Canopy L14.5"\*W5"\*H1 (XBN317AGCAN14.5IN)
- B. (2)-Collar Loop
- C. (2)-Chain D5mm\*72" (XBN317AGCHA5MM)
- D. (2)-Loop
- E. (4)-12"Rods (XBN317AGROD12IN)
- F. (1)-Frame
- G. (72)-Clear glass,D2 3/4xH7 3/4" (XBN300AGCLGLA7.75IN)