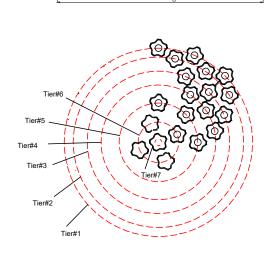

ly onto the top of the fixture.
- 5. Raise the fixture up to the ceiling and hang it onto the screw collar loop using the quick link. Continue to feed wires and safety cable through the screw collar loop, exiting through the hickey. Wrap the safety cable around the ceiling joist and secure with the locking device. When the wires connections are made, slip the canopy up along the rods and over the outlet box. Secure with the screw collar ring.
- **6.** Install the short stem onto the bottom of the fixture.
- 7. Dress the glass as illustrated.

## Glass Sets

**1.**77pcs White glass 2 3/4x7 3/4"

WARNING: This product can expose you to Lead, which is known to the State of California to cause cancer and/or birth defects or reproductive harm. For more information go to www.P65Warnings.ca.gov



STEMS (1-6")

Dress the glass from tier #7.





## PART NUMBER MODEL ADD-316-CH-WH