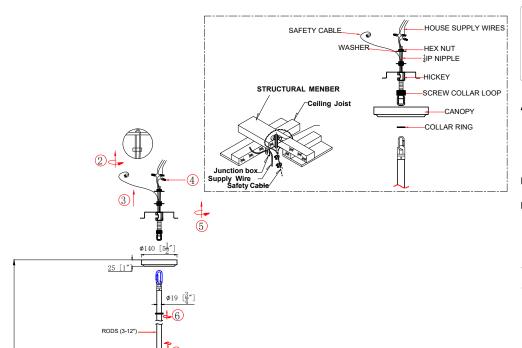

## How to Install

- Attach one end of 1/4 IPS threaded pipe provided onto the ceiling joist and secure with the hex nut and metal washer. The other end should protrude through the outlet box as shown.
- Assemble the screw collar loop, nipple, hex nut and hickey to the 1/4 IPS threaded pipe and adjust the overall length to allow the collar ring to hold the canopy flush to the ceiling.
- Decide the prferred hanging height and choose the correct length of rods needed.
- 4. Feed the wires, safety cable through the rods, quick link, screw collar ring and canopy .Screw the rods together. Screw one end of the rod assembly onto the top of the fixture.
- 5. Raise the fixture up to the ceiling and hang it onto the screw collar loop using the quick link. Continue to feed wires and safety cable through the screw collar loop, exiting through the hickey. Wrap the safety cable around the ceiling joist and secure with the locking device. When the wires connections are made, slip the canopy up along the rods and over the outlet box. Secure with the screw collar ring.
- **6.** Install the short stem onto the bottom of the fixture.
- 7. Dress the glass as illustrated.