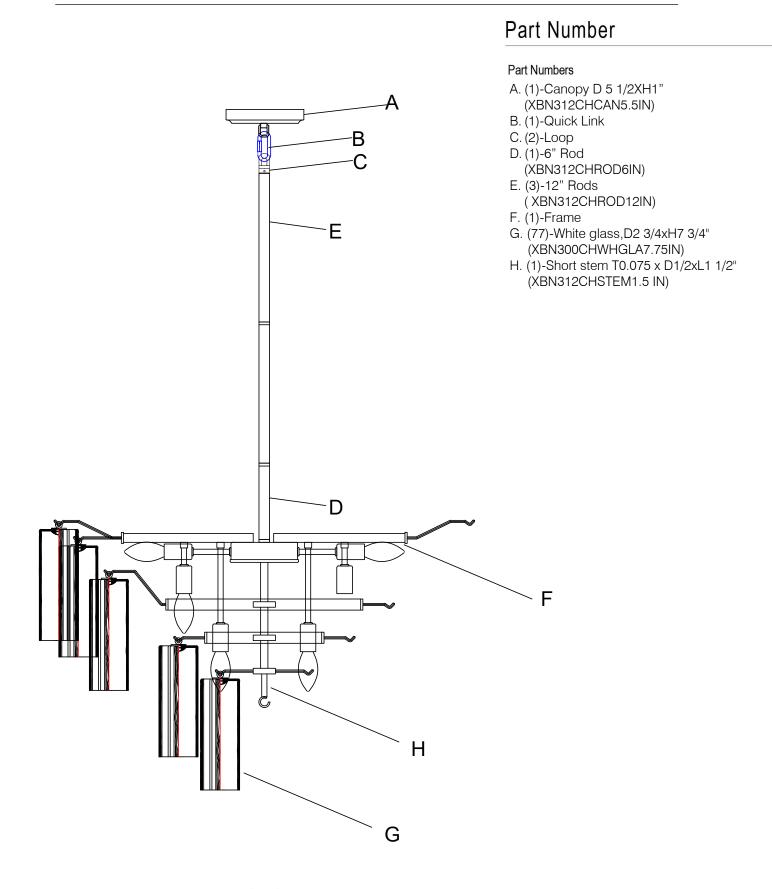

to the screw collar loop using the quick link. Continue to feed wires and safety cable through the screw collar loop, exiting through the hickey. Wrap the safety cable around the ceiling joist and secure with the locking device. When the wires connections are made, slip the canopy up along the rods and over the outlet box. Secure with the screw collar ring.
- **6.** Install the short stem onto the bottom of the fixture.
- 7. Dress the glass as illustrated.

## Glass Sets

**1.**77pcs White glass 2 3/4x7 3/4"

WARNING: This product can expose you to Lead, which is known to the State of California to cause cancer and/or birth defects or reproductive harm. For more information go to www.P65Warnings.ca.gov



STEMS (1-6")

Dress the glass from tier #7.





## PART NUMBER MODEL ADD-316-CH-WH