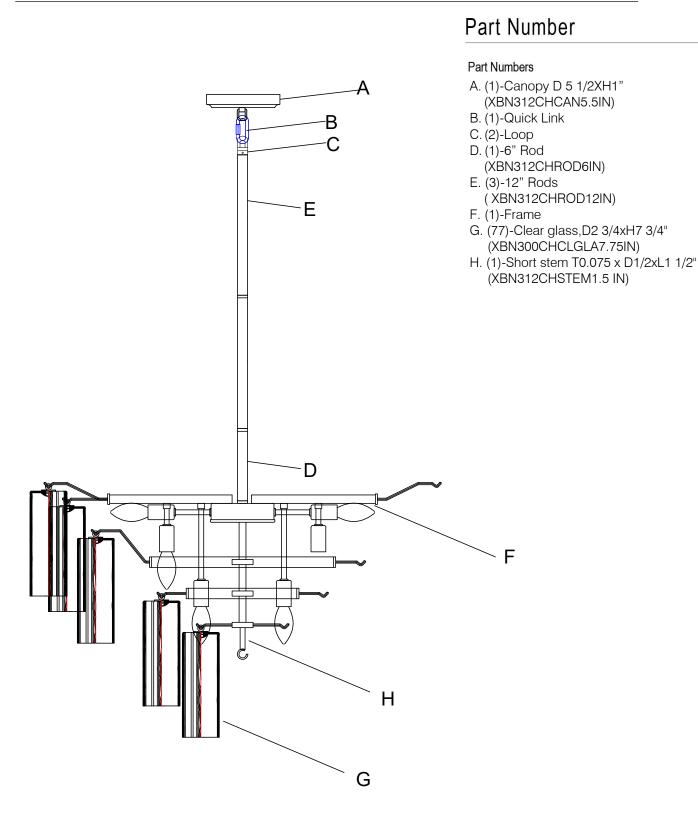

ing the quick link. Continue to feed wires and safety cable through the screw collar loop, exiting through the hickey. Wrap the safety cable around the ceiling joist and secure with the locking device. When the wires connections are made, slip the canopy up along the rods and over the outlet box. Secure with the screw collar ring.
- **6.** Install the short stem onto the bottom of the fixture.
- 7. Dress the glass as illustrated.

## Glass Sets

**1.**77pcs Clear glass 2 3/4x7 3/4"

Tier#5
Tier#4
Tier#2
Tier#1

STEMS (1-6")

Dress the glass from tier #7.

WARNING: This product can expose you to Lead, which is known to the State of California to cause cancer and/or birth defects or reproductive harm. For more information go to www.P65Warnings.ca.gov





## PART NUMBER MODEL ADD-316-CH-CL