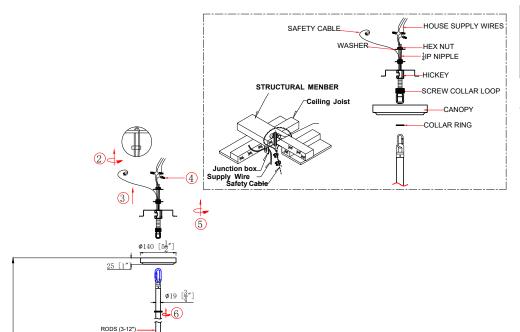

## How to Install

- Attach one end of 1/4 IPS threaded pipe provided onto the ceiling joist and secure with the hex nut and metal washer. The other end should protrude through the outlet box as shown.
- Assemble the screw collar loop, nipple, hex nut and hickey to the 1/4 IPS threaded pipe and adjust the overall length to allow the collar ring to hold the canopy flush to the ceiling.
- Decide the prferred hanging height and choose the correct length of rods needed.
- 4. Feed the wires, safety cable through the rods, quick link, screw collar ring and canopy .Screw the rods together. Screw one end of the rod assembly onto the top of the fixture.
- 5. Raise the fixture up to the ceiling and hang it onto the screw collar loop using the quick link. Continue to feed wires and safety cable through the screw collar loop, exiting through the hickey. Wrap the safety cable around the ceiling joist and secure with the locking device. When the wires connections are made, slip the canopy up along the rods and over the outlet box. Secure with the screw collar ring.
- **6.** Install the short stem onto the bottom of the fixture.
- 7. Dress the glass as illustrated.