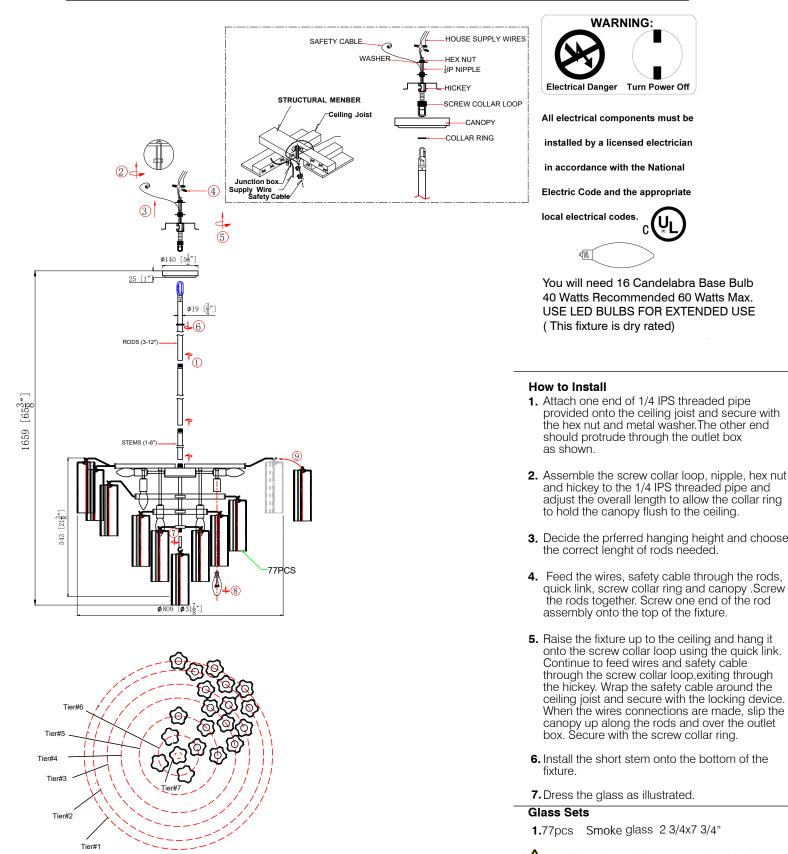

## CRYST RAMA

## $\label{eq:assembly} \textbf{ASSEMBLY INSTRUCTION} \ \textbf{MODEL} \ \textbf{;} \textbf{ADD-316-AG-AM} \\$

Dress the glass from tier #7.

WARNING: This product can expose you to Lead, which is known to the State of California to cause cancer and/or birth defects or reproductive harm. For more information go to www.P65Warnings.ca.gov