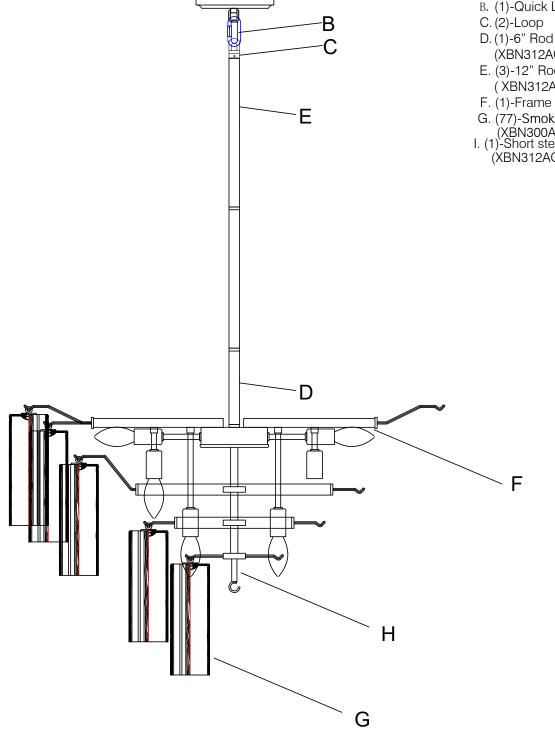

## Part Numbers

- A. (1)-Canopy D 5
  - 1/2XH1" (XBN312AGCAN5.5IN)
- B. (1)-Quick Link
- - (XBN312AGROD6IN)
- E. (3)-12" Rods
- (XBN312AGROD12IN)
- G. (77)-Smoke glass,D2 3/4xH7 3/4" (XBN300AGAMGLA7.75IN) I. (1)-Short stem T0.075 x D1/2xL1 1/2"
- (XBN312AGSTEM1.5IN)