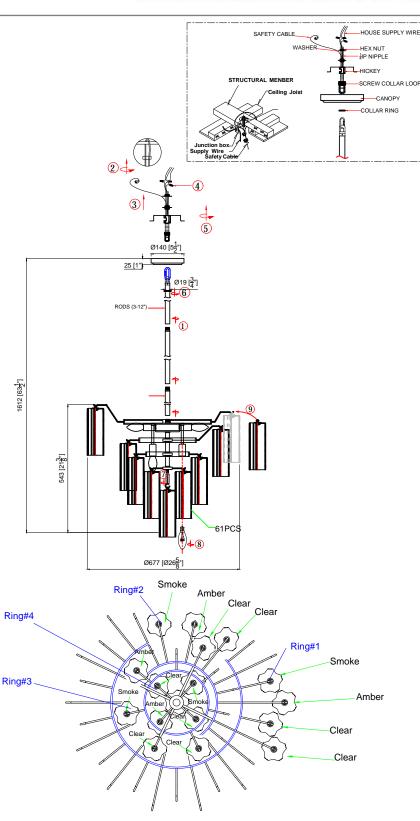

## How to Install

- Attach one end of 1/4 IPS threaded pipe provided onto the ceiling joist and secure with the hex nut and metal washer. The other end should protrude through the outlet box as shown.
- Assemble the screw collar loop, nipple, hex nut and hickey to the 1/4 IPS threaded pipe and adjust the overall length to allow the collar ring to hold the canopy flush to the ceiling.
- Decide the prferred hanging height and choose the correct length of rods needed.
- 4. Feed the wires, safety cable through the rods, quick link, screw collar ring and canopy .Screw the rods together. Screw one end of the rod assembly onto the top of the fixture.
- 5. Raise the fixture up to the ceiling and hang it onto the screw collar loop using the quick link. Continue to feed wires and safety cable through the screw collar loop, exiting through the hickey. Wrap the safety cable around the ceiling joist and secure with the locking device. When the wires connections are made, slip the canopy up along the rods and over the outlet box. Secure with the screw collar ring.
- Install the short stem onto the bottom of the fixture.
- 7. Dress the glass as illustrated.

## Glass Sets

- **1.**30 pcs Clear glass 2 3/4x 7 3/4"
- 2.15 pcs Amber glass 2 3/4 x7 3/4"
- 3.16 pcs Smoke glass 2 3/4 x7 344"

WARNING: This product can expose you to Lead, which is known to the State of California to cause cancer and/or birth defects or reproductive harm. For more information go to www.P65Warnings.ca.gov