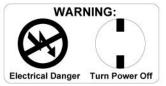

## **ASSEMBLY INSTRUCTION MODEL: ADD-312-CH-AU**

Dress the glass from center hook

1.For ring#1,the pattern of glass arrangement is 2pcs of clear glass+1pc smoke glass +1pc amber glass.

2.For ring#2,ring#3 and ring #4,follow the same pattern as above.

3.For center hook, dress the clear glass.

All electrical components must be

installed by a licensed electrician

in accordance with the National

Electric Code and the appropriate

local electrical codes.

You will need 12 Candelabra Base Bulb 40 Watts Recommended 60 Watts Max. USE LED BULBS FOR EXTENDED USE (This fixture is dry rated)