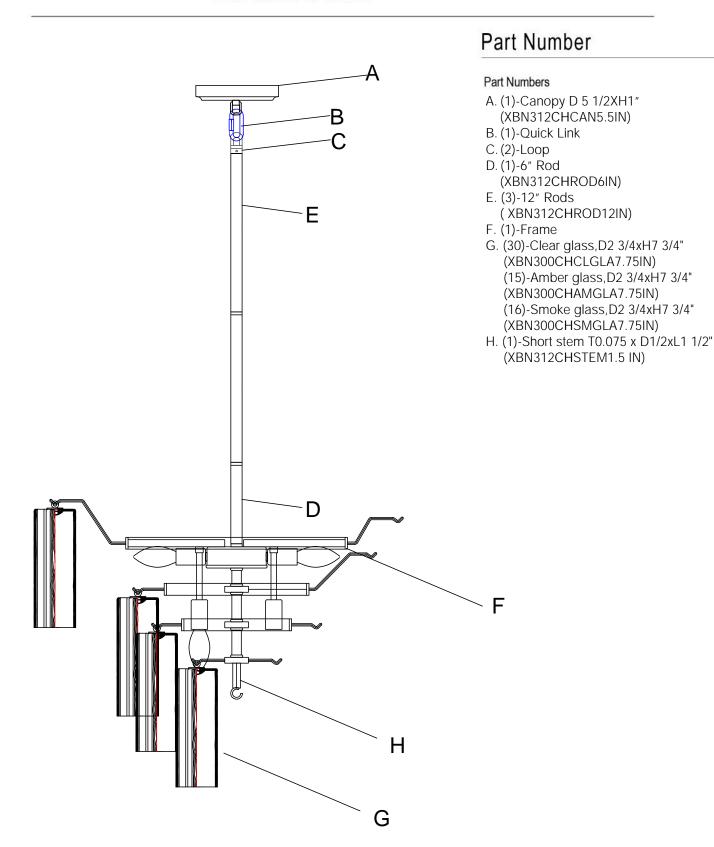

## How to Install

- Attach one end of 1/4 IPS threaded pipe provided onto the ceiling joist and secure with the hex nut and metal washer. The other end should protrude through the outlet box as shown.
- Assemble the screw collar loop, nipple, hex nut and hickey to the 1/4 IPS threaded pipe and adjust the overall length to allow the collar ring to hold the canopy flush to the ceiling.
- Decide the prferred hanging height and choose the correct length of rods needed.
- 4. Feed the wires, safety cable through the rods, quick link, screw collar ring and canopy .Screw the rods together. Screw one end of the rod assembly onto the top of the fixture.
- 5. Raise the fixture up to the ceiling and hang it onto the screw collar loop using the quick link. Continue to feed wires and safety cable through the screw collar loop, exiting through the hickey. Wrap the safety cable around the ceiling joist and secure with the locking device. When the wires connections are made, slip the canopy up along the rods and over the outlet box. Secure with the screw collar ring.
- Install the short stem onto the bottom of the fixture.
- 7. Dress the glass as illustrated.

## PART NUMBER MODEL ADD-312-CH-AU