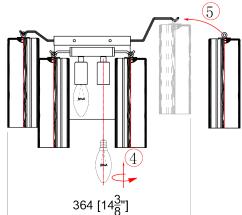

#### How to Install

- 1. Place the mounting plate over the outlet box and mark two points on the wall with same distance as between the two holes on the mounting plate.
- 2. Drill the holes at the marked points and insert the plastic anchors into the holes. Attach the mounting plate onto the outlet box using the anchor screws.
- **3.** Attach the backplate onto the mounting plate using the screws.
- 4. Install the bulb into the socket.
- 5. Dress the glass as illustrated.