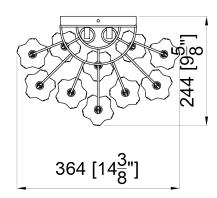

### **Glass Sets**

**1.** 10pcs Clear glass 2 3/4x7 3/4"

#### Part Numbers

- A. (1)-Frame
- B. (1)-Backplate W7xH6 3/4xD3/4" (XBN302CHBKP7IN)
- C. (10)-Glass 2 3/4x7 3/4" (XBN300CHCLGLA7.75IN)