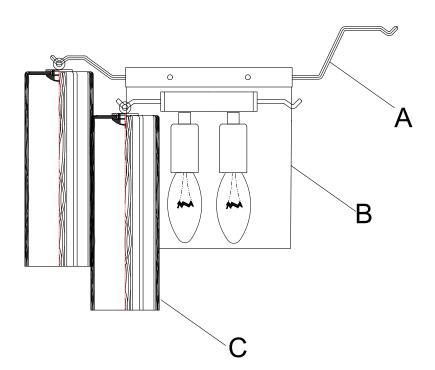

#### Part Numbers

- A. (1)-Frame
- B. (1)-Backplate W7xH6 3/4xD3/4" (XBN302CHBKP7IN)
- C. (10)-Glass 2 3/4x7 3/4" (XBN300CHCLGLA7.75IN)