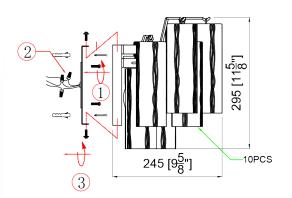

#### How to Install

- 1. Place the mounting plate over the outlet box and mark two points on the wall with same distance as between the two holes on the mounting plate.
- 2. Drill the holes at the marked points and insert the plastic anchors into the holes. Attach the mounting plate onto the outlet box using the anchor screws.
- **3.** Attach the backplate onto the mounting plate using the screws.
- 4. Install the bulb into the socket.
- 5. Dress the glass as illustrated.