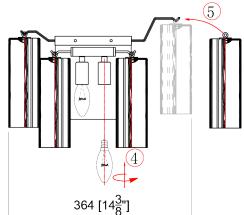

#### How to Install

- 1. Place the mounting plate over the outlet box and mark two points on the wall with same distance as between the two holes on the mounting plate.
- 2. Drill the holes at the marked points and insert the plastic anchors into the holes. Attach the mounting plate onto the outlet box using the anchor screws.
- **3.** Attach the backplate onto the mounting plate using the screws.
- 4. Install the bulb into the socket.
- 5. Dress the glass as illustrated.