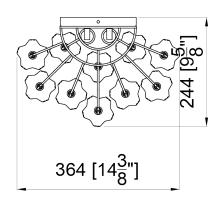

## ASSEMBLY INSTRUCTION MODEL ADD-302-AG-CL







All electrical components must be installed by a licensed electrician

in accordance with the National

Electric Code and the appropriate

local electrical codes.



You will need 2 Candelabra Base Bulb 40 Watts Recommended 60 Watts Max. USE LED BULBS FOR EXTENDED USE (This fixture is damp rated)



#### How to Install

- 1. Place the mounting plate over the outlet box and mark two points on the wall with same distance as between the two holes on the mounting plate.
- 2. Drill the holes at the marked points and insert the plastic anchors into the holes. Attach the mounting plate onto the outlet box using the anchor screws.
- **3.** Attach the backplate onto the mounting plate using the screws.
- 4. Install the bulb into the socket.
- 5. Dress the glass as illustrated.

### **Glass Sets**

**1.** 10pcs Clear glass 2 3/4x7 3/4"





## PART NUMBER MODEL ADD-302-AG-CL

# Part Number

## Part Numbers

- A. (1)-Frame
- B. (1)-Backplate W7xH6 3/4xD3/4" (XBN302AGBKP7IN)
- C. (10)-Glass 2 3/4x7 3/4" (XBN300AGCLGLA7.75IN)