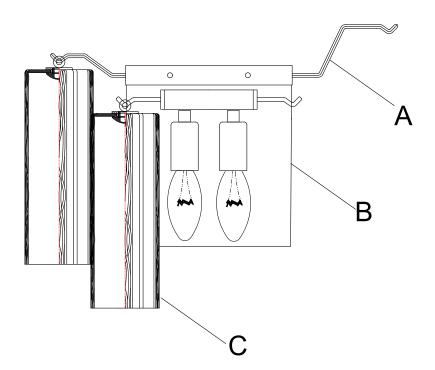

## Part Numbers

- A. (1)-Frame
- B. (1)-Backplate W7xH6 3/4xD3/4" (XBN302AGBKP7IN)
- C. (10)-Glass 2 3/4x7 3/4" (XBN300AGCLGLA7.75IN)