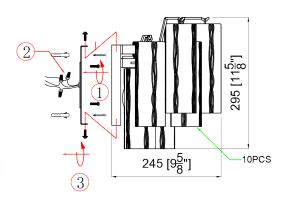

#### How to Install

- 1. Place the mounting plate over the outlet box and mark two points on the wall with same distance as between the two holes on the mounting plate.
- 2. Drill the holes at the marked points and insert the plastic anchors into the holes. Attach the mounting plate onto the outlet box using the anchor screws.
- **3.** Attach the backplate onto the mounting plate using the screws.
- 4. Install the bulb into the socket.
- 5. Dress the glass as illustrated.

### **Glass Sets**

**1.** 10pcs Clear glass 2 3/4x7 3/4"